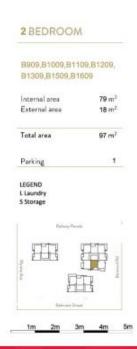

Set in the dynamic new residential community B1 adjacent to Burwood Plaza and only a short stroll to Westfield and the train station, is this exceptional brand new two bed apartment enjoying views from its 12th floor position.

- Brand new quality fixtures and finishes
- Flooded with natural light throughout
- Spacious open plan living, entertainers size balcony
- Gourmet kitchen, SMEG appliances
- Master bedroom, built-in robes and ensuite
- Spacious second bedroom, with built-in robes
- Internal laundry, with dryer
- Air conditioning in living and bedroom
- Secured parking space
- Secure building with podium garden, intercom and lift access