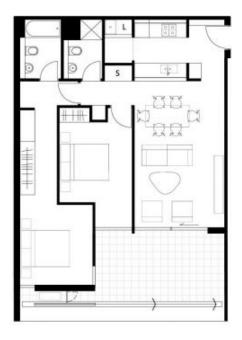

Set in the dynamic new residential community B1 adjacent to Burwood Plaza and only a short stroll to Westfield and the train station, is this exceptional brand new two bed apartment enjoying views from its 12th floor position.

- Brand new quality fixtures and finishes
- Flooded with natural light throughout
- Spacious open plan living, entertainers size balcony
- Gourmet kitchen, SMEG appliances
- Master bedroom, built-in robes and ensuite
- Spacious second bedroom, with built-in robes
- Internal laundry, with dryer
- Air conditioning in living and bedroom
- Secured parking space
- Secure building with podium garden, intercom and lift access