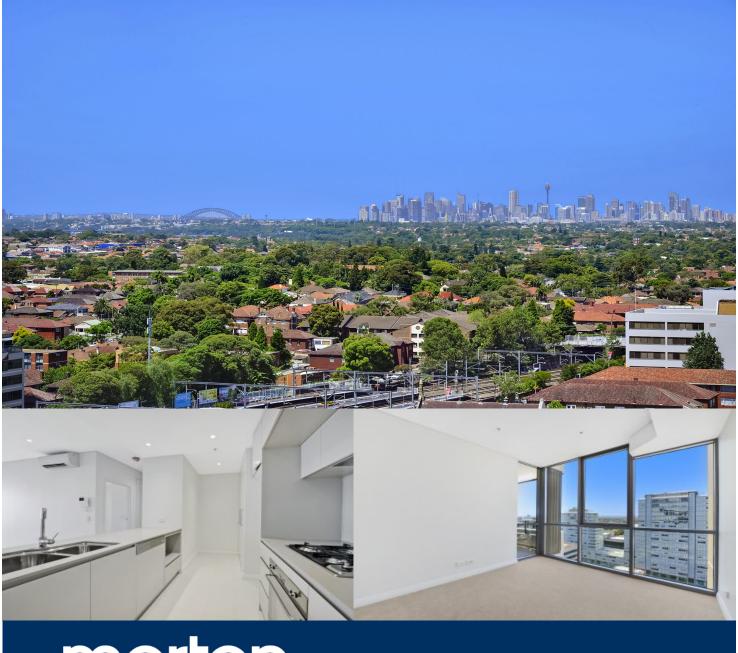

Set in the dynamic new residential community B1 adjacent to Burwood Plaza and only a short stroll to Westfield and the train station, is this exceptional brand new two bed apartment enjoying views from its 12th floor position.

- Brand new quality fixtures and finishes
- Flooded with natural light throughout
- Spacious open plan living, entertainers size balcony
- Gourmet kitchen, SMEG appliances
- Master bedroom, built-in robes and ensuite
- Spacious second bedroom, with built-in robes
- Internal laundry, with dryer
- Air conditioning in living and bedroom
- Secured parking space
- Secure building with podium garden, intercom and lift access