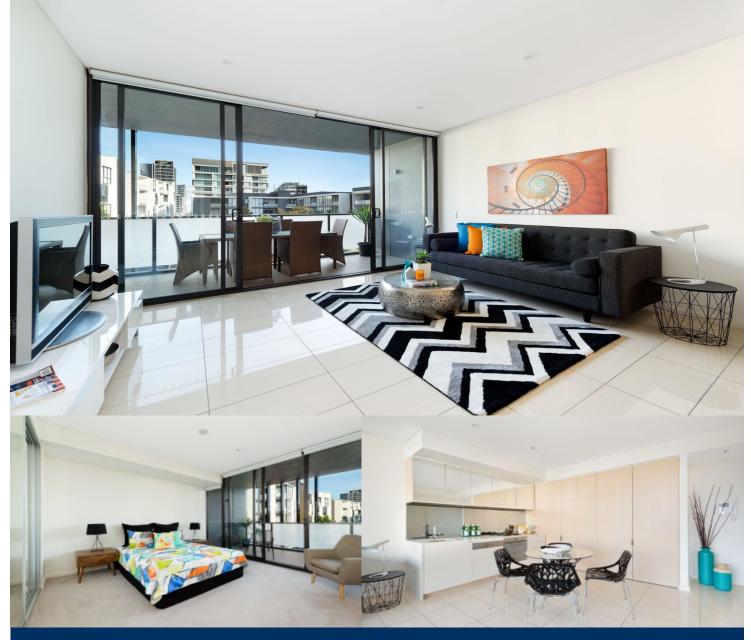

morton.

Zetland 725/2b Defries Avenue

Located in the hub of Victoria Park, East Village offers resort-style apartment living with the largest private Sky Park in Sydney and instant access to a lively marketplace below and just 3kms to the CBD.

- Reverse cycle air conditioning
- Stainless steel Smeg appliances
- Soft close kitchen draws and cupboards
- Stone bench tops, mirror splash back
- LED under cupboard lighting
- Tiled floors with carpet in bedroom, efficient LED down lights
- Gas bayonet to balcony for your BBQ
- Data/TV points in living and main bedroom
- Recessed mirrored cabinets in bathroom
- Security building, video intercom