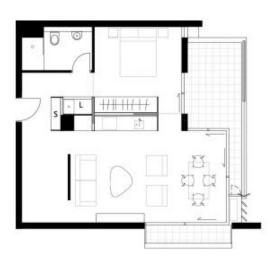

Set in the dynamic new residential community B1 adjacent to Burwood Plaza and only a short stroll to Westfield and the train station, is this exceptional brand new two bed apartment enjoying CBD views from its 7th floor position.

- Brand new quality fixtures and finishes
- Expansive North-East views to the CBD
- Flooded with natural light throughout
- Spacious open plan living, entertainers size balcony
- Gourmet kitchen, SMEG appliances
- Built-in robes
- Internal laundry, with dryer
- Air conditioning in living and bedroom
- Secured parking space
- Secure building with podium garden, intercom and lift access