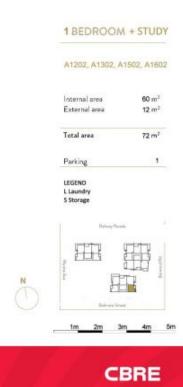

Set in the dynamic new residential community B1 adjacent to Burwood Plaza and only a short stroll to Westfield and the train station, is this exceptional brand new two bed apartment enjoying CBD views from its 7th floor position.

- Brand new quality fixtures and finishes
- Expansive North-East views to the CBD
- Flooded with natural light throughout
- Spacious open plan living, entertainers size balcony
- Gourmet kitchen, SMEG appliances
- Built-in robes
- Internal laundry, with dryer
- Air conditioning in living and bedroom
- Secured parking space
- Secure building with podium garden, intercom and lift access