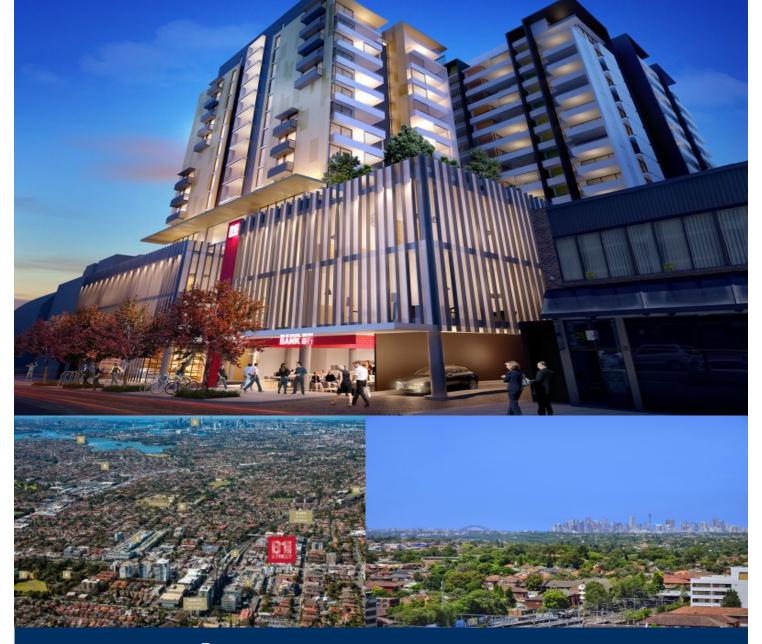

Set in the dynamic new residential community B1 adjacent to Burwood Plaza and only a short stroll to Westfield and the train station, is this exceptional brand new two bed apartment enjoying CBD views from its 7th floor position.

- Brand new quality fixtures and finishes
- Expansive North-East views to the CBD
- Flooded with natural light throughout
- Spacious open plan living, entertainers size balcony
- Gourmet kitchen, SMEG appliances
- Built-in robes
- Internal laundry, with dryer
- Air conditioning in living and bedroom
- Secured parking space
- Secure building with podium garden, intercom and lift access