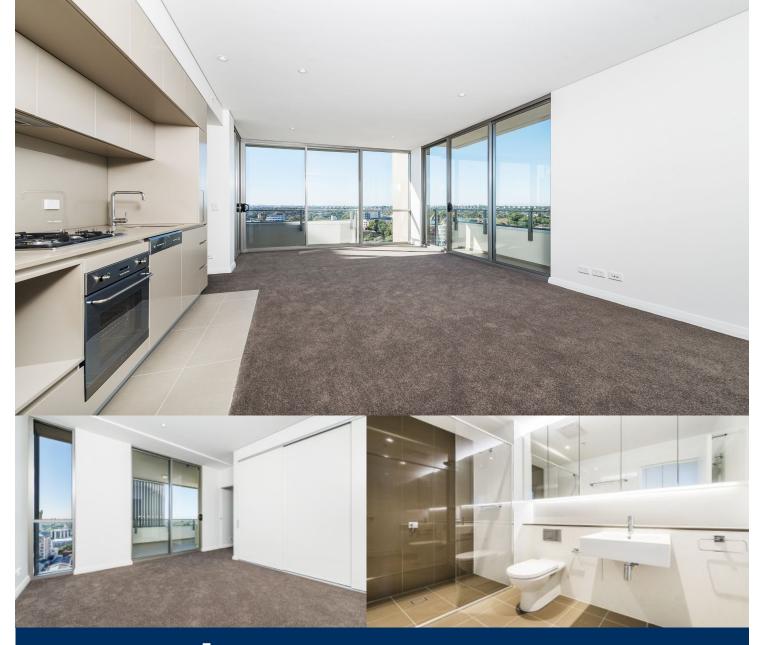

Set in the dynamic new residential community B1 adjacent to Burwood Plaza and only a short stroll to Westfield and the train station, is this exceptional brand new two bed apartment enjoying CBD views from its 7th floor position.

- Brand new quality fixtures and finishes
- Expansive North-East views to the CBD
- Flooded with natural light throughout
- Spacious open plan living, entertainers size balcony
- Gourmet kitchen, SMEG appliances
- Built-in robes
- Internal laundry, with dryer
- Air conditioning in living and bedroom
- Secured parking space
- Secure building with podium garden, intercom and lift access