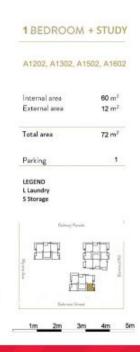

- Brand new quality fixtures and finishes
- Expansive North-East views to the CBD
- Flooded with natural light throughout
- Spacious open plan living, entertainers size balcony
- Gourmet kitchen, SMEG appliances
- Built-in robes
- Internal laundry, with dryer
- Air conditioning in living and bedroom
- Secured parking space
- Secure building with podium garden, intercom and lift access