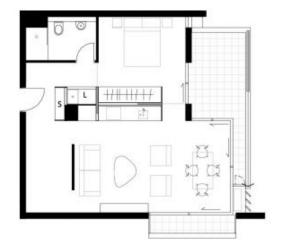

- Brand new quality fixtures and finishes
- Expansive North-East views to the CBD
- Flooded with natural light throughout
- Spacious open plan living, entertainers size balcony
- Gourmet kitchen, SMEG appliances
- Built-in robes
- Internal laundry, with dryer
- Air conditioning in living and bedroom
- Secured parking space
- Secure building with podium garden, intercom and lift access