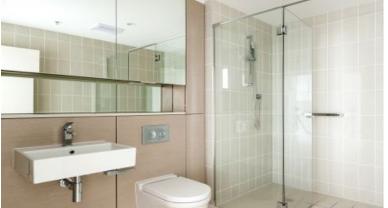

- Reverse cycle air conditioning
- Stainless steel Smeg appliances
- Stone bench tops, mirror splash back
- Wool carpets, efficient LED down lights
- Gas bayonet to balcony for your BBQ
- Security building, video intercom
- One secured car space, one storage