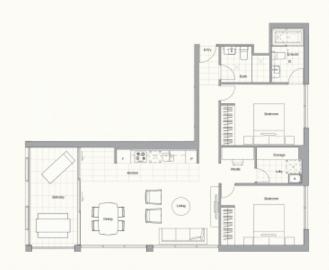

- -Two Bedrooms, main with ensuite
- Wool carpet in bedroom and dining areas
- Generous balcony ideal for entertaining or taking in the view
- Kitchen features AEG appliances and stone bench tops

- Internal laundry includes Fisher & Paykel dryer and laundry tub

- Stainless Steel Electrolux fridge and washer dryer combo

Little Bay 110/1 Flemming Street