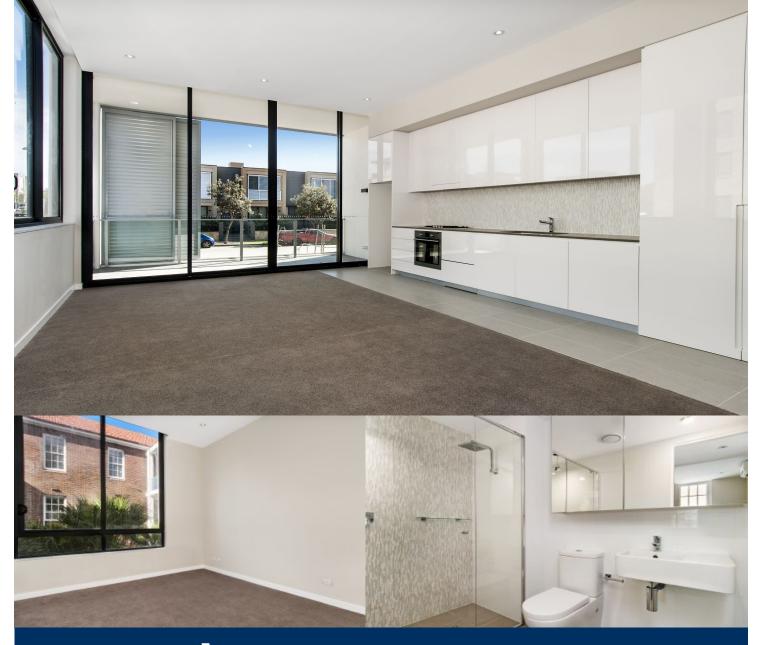

This beautiful two bedroom apartment is located in transformed Prince Henry redevelopment at Little Bay, opposite peaceful parklands and neighboring bushlands. Only a few minute's walk from Little Bay beach is Coastal Quarter, this distinctive building stylishly brings together the rich art-deco designs and classic elegance of the past with contemporary new spaces and stunning timeless finishes.

- -Two Bedrooms, main with ensuite
- Wool carpet in bedroom and dining areas
- Generous balcony ideal for entertaining or taking in the view
- Kitchen features AEG appliances and stone bench tops

- Internal laundry includes Fisher & Paykel dryer and laundry tub

- Stainless Steel Electrolux fridge and washer dryer combo

Little Bay 110/1 Flemming Street