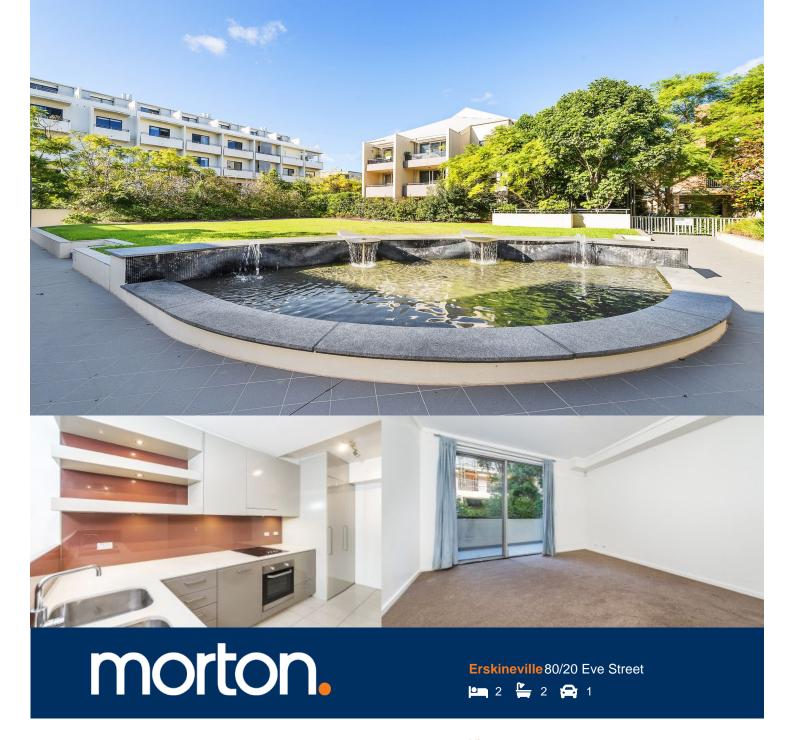

Situated in the heart of Erskineville, only short stroll to Erskineville Station and local cafés & restaurants, moments from CBD and Newtown. This beautiful apartment is very generously portioned with large courtyard and a study room.

- Both bedrooms with built-in wardrobes, ensuite in main bedroom
- Fresh painting and brand-new carpet
- Combine living/dining areas
- One study room with built-in desk and storage
- Generous courtyard, perfect for entertaining
- Modern kitchen with quality appliances
- Internal laundry with dryer
- Secure parking space