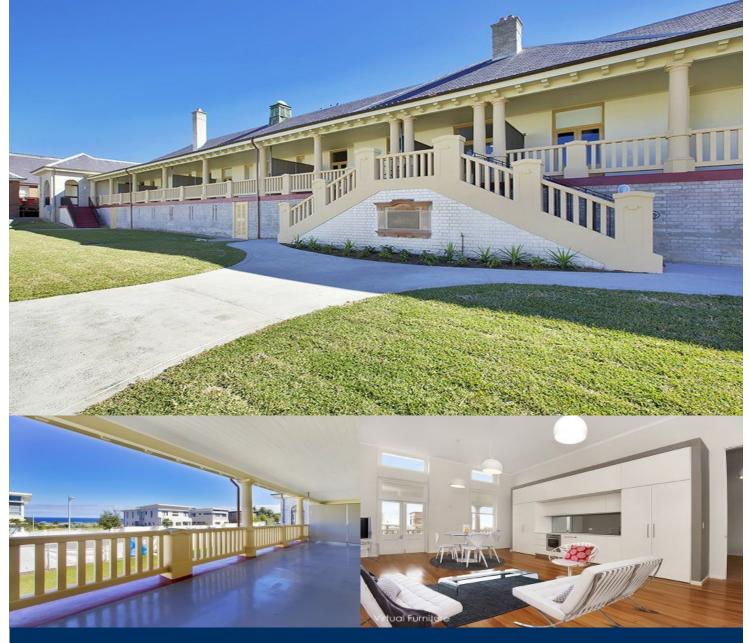

Located just 20 minutes from the Sydney CBD and just two minutes walk from Little Bay Beach, East Village comprises a unique collection of superbly restored landmark heritage buildings. This two bedroom apartment featuring high ceilings, grand windows, and huge entertaining space with corridor views of the ocean.

- Open plan living, dining and kitchen area
- Quality polished timber floorboards
- Soaring four metre high ceilings and original features
- Grand windows maximise light and airflow
- Huge colonnaded private outdoor entertaining areas
- Appliances including washer/dryer, refrigerator and dishwasher
- Two bright bedrooms with built in robes and neutral woollen