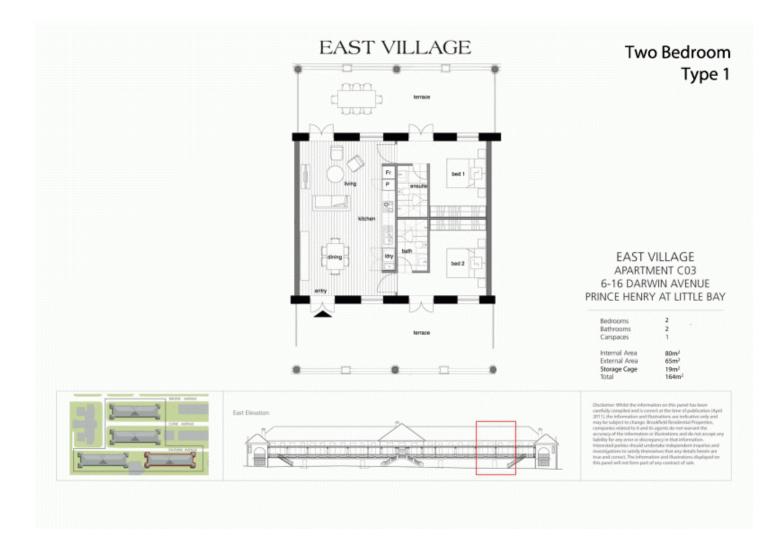

Located just 20 minutes from the Sydney CBD and just two minutes walk from Little Bay Beach, East Village comprises a unique collection of superbly restored landmark heritage buildings. This two bedroom apartment featuring high ceilings, grand windows, and huge entertaining space with corridor views of the ocean.

- Open plan living, dining and kitchen area
- Quality polished timber floorboards
- Soaring four metre high ceilings and original features
- Grand windows maximise light and airflow
- Huge colonnaded private outdoor entertaining areas
- Appliances including washer/dryer, refrigerator and dishwasher
- Two bright bedrooms with built in robes and neutral woollen