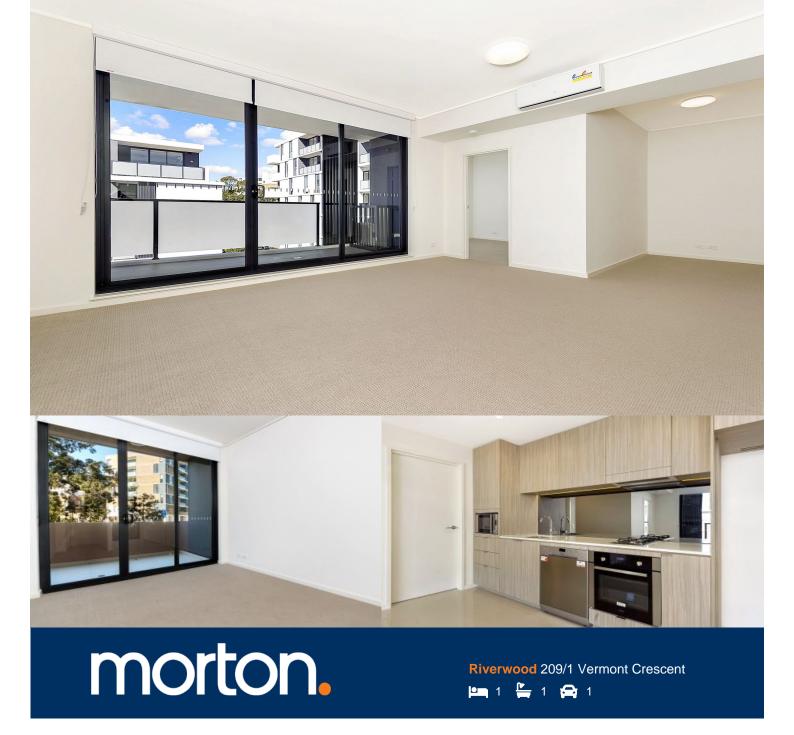

## **APARTMENT FEATURES**

- Reverse cycle air conditioning
- Stainless steel kitchen appliances
- Stone bench tops, mirror splash backs
- LED under cupboard lighting
- Wool carpets, efficient LED down lights
- Data/TV points in living and main bedroom
- Recessed mirrored cabinets in bathroom
- Security building, security intercom

# **APARTMENT 209** LOT 55 1BED + STUDY

Internal  $55 m^2$ External  $7m^2$ Total  $62m^2$ 