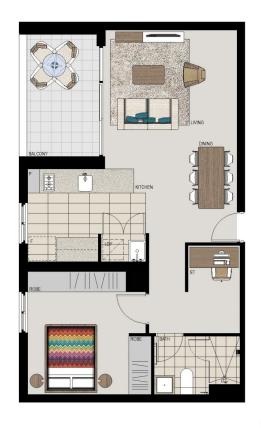

# **APARTMENT 209** LOT 55 1BED + STUDY

Internal  $55 m^2$ External  $7m^2$ Total  $62m^2$ 