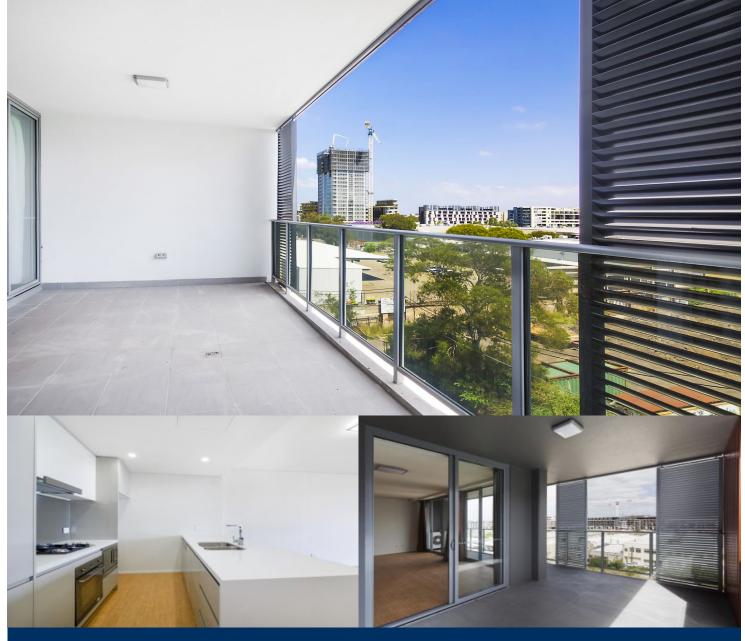

Located in the heart of Waterloo, just 3km from the CBD, the new ORE development is eye-catching design with urban living at its best. Stylish eight level residential building maximises natural light and space for sophisticated living.

- Fantastic layout with over-sized balcony
- Generous size open plan living and dining area
- Stainless steel Smeg appliances and gas cook top with Wok
- Caesar stone bench top, charcoal glass splash backs
- Main bedroom with ensuite
- Security Intercom Access
- Secure underground car space