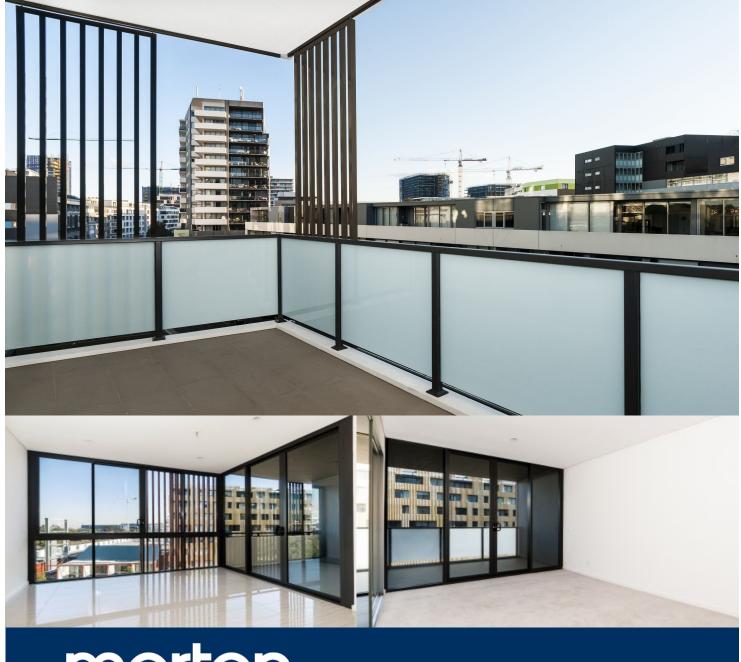

Located in the hub of Victoria Park, East Village offers resort-style apartment living with the largest private Sky Park in Sydney and instant access to East Village Shopping Centre below and just 3kms to the CBD.

- Reverse cycle air conditioning
- Stainless steel Smeg appliances
- Stone bench tops, mirror splash back
- One bedroom and one study
- Wool carpets, efficient LED down lights
- Gas bayonet to balcony for your BBQ
- Security building, video intercom
- One secured car space, No storage