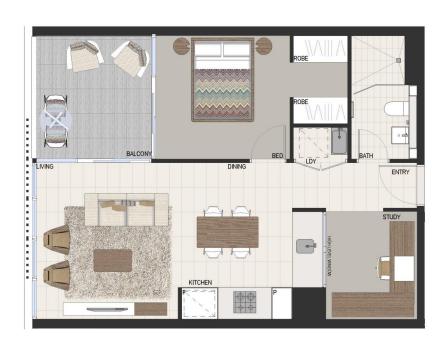

- Reverse cycle air conditioning
- Stainless steel Smeg appliances
- Stone bench tops, mirror splash back
- One bedroom and one study
- Wool carpets, efficient LED down lights
- Gas bayonet to balcony for your BBQ
- Security building, video intercom
- One secured car space, No storage

## Sarah Fowell

0437 492 129

Internal 53sqm External 8sqm Total 61sqm

eastvillage.com.au 1800 888 688