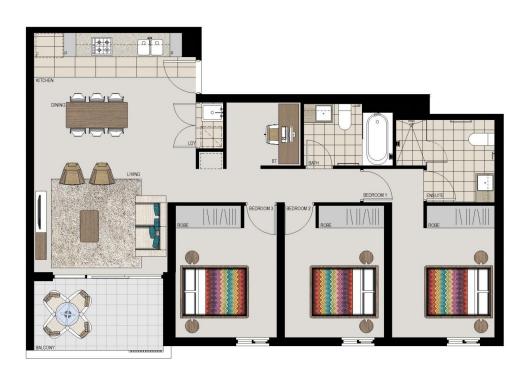

## **APARTMENT 424** LOT 175 3BED + STUDY

Internal 92m<sup>2</sup> External  $7m^2$ 99m<sup>2</sup> Total