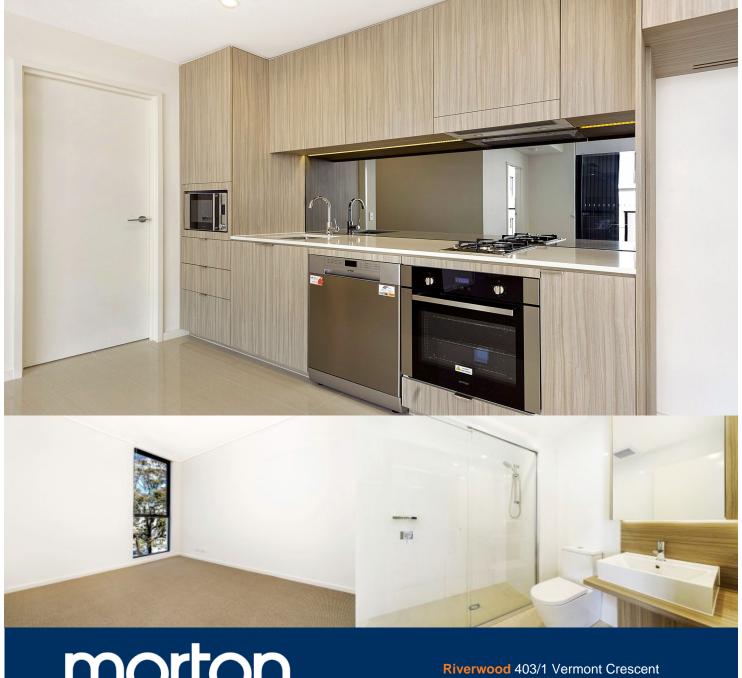

### **APARTMENT FEATURES**

- Reverse cycle air conditioning
- Stainless steel kitchen appliances
- Stone bench tops, mirror splash backs
- LED under cupboard lighting
- Wool carpets, efficient LED down lights
- Data/TV points in living and main bedroom
- Recessed mirrored cabinets in bathroom
- Security building, security intercom