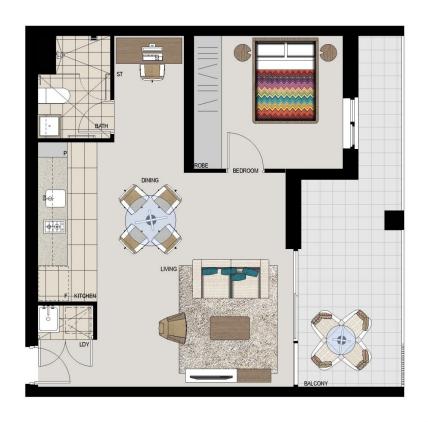

# **APARTMENT 403** LOT 21 1BED + STUDY

Internal  $53 \, \text{m}^2$ External  $14m^2$ Total  $67 m^2$ 