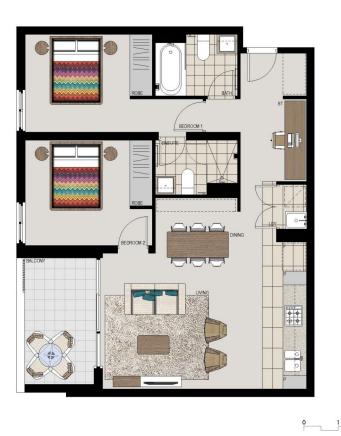

## **APARTMENT 208** LOT 54 2BED + STUDY

Internal 74m<sup>2</sup>  $7m^2$ External Total 81m<sup>2</sup>

NORTH

2

Disclaimer: This floor plan has been prepared for marketing purposes only. All descriptions, dimensions, depictions and other details in this floor plan may not be to scale and may vary from the property as built. Your attention is drawn to the spocial conditions of the contract for sale of land. No flurd party has any authority to make or give any representation or variamnty in relation to the property missis the representation or warranty is relation to the property missis the representation or warranty is confirmed by Payce Communities No.2 Pty Limited and included in the contract for sale of land. [Rev A: 24.07.13]