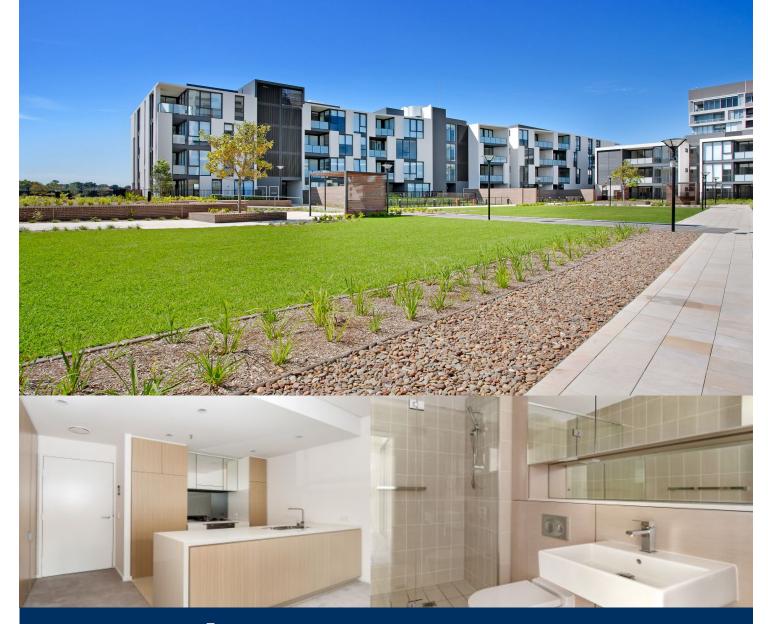

# morton.

This spacious two bedroom apartment is above the East Village shopping centre and close to public transport. East Village offers resort-style apartment living with the largest private Sky Park in Sydney and instant access to a lively marketplace below and just 3kms to the CBD.

- Reverse cycle air conditioning
- Modern gas kitchen with stainless steel appliances and dishwasher
- Large courtyard, perfect for entertaining
- Internal laundry with dryer
- Build-in robe to bedroom
- One secured car space