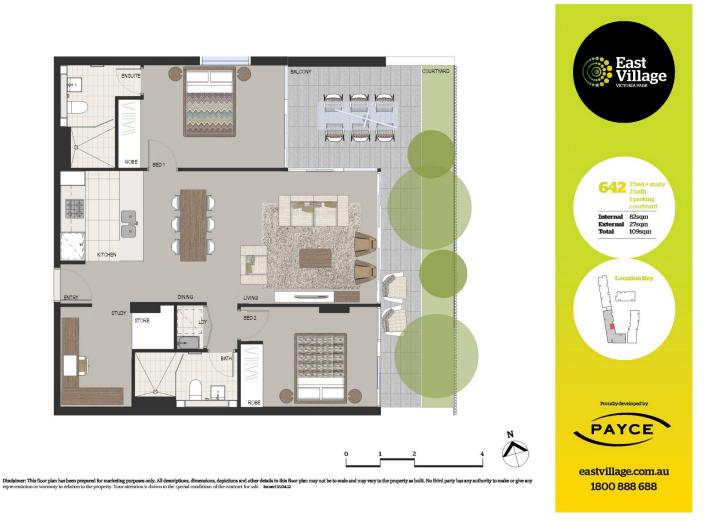

# morton.

This spacious two bedroom apartment is above the East Village shopping centre and close to public transport. East Village offers resort-style apartment living with the largest private Sky Park in Sydney and instant access to a lively marketplace below and just 3kms to the CBD.

- Reverse cycle air conditioning
- Modern gas kitchen with stainless steel appliances and dishwasher
- Large courtyard, perfect for entertaining
- Internal laundry with dryer
- Build-in robe to bedroom
- One secured car space