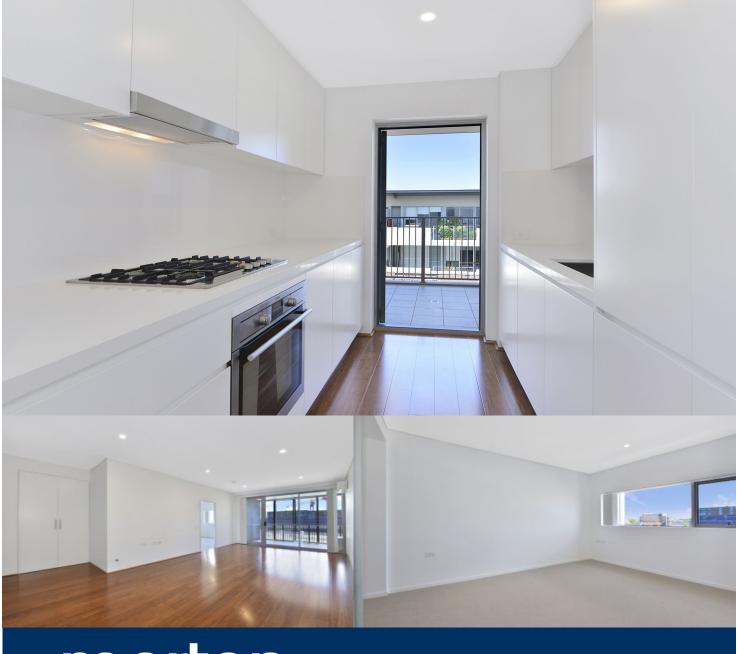

This two bedroom apartment is located in the brand-new

- Wool carpet in bedroom and timber floor in living area
- Air-conditioning in lounge room
- Generous balcony ideal for entertaining
- Spacious bedroom, main with en-suite
- Modern gas kitchen with stainless steel appliances and dishwasher
- Internal laundry includes dryer and laundry tub
- One secured car space with one storage cage
- Specialty cafes nearby