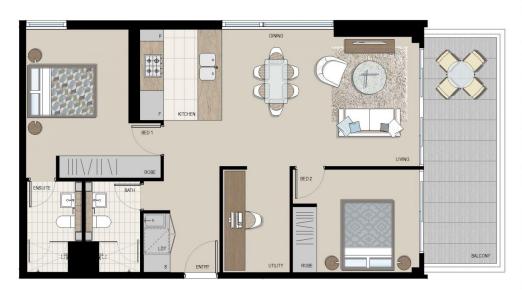

- Furnished, on Level 12
- Air conditioning throughout
- Modern gas kitchen with stainless steel appliances and dishwasher
- Large balcony
- Two bathrooms
- Internal laundry with dryer
- Close to Green Square Station and East Village shops
- State of the art health club featuring pool, gymnasium, steam and massage rooms

Disclaimer: This floor plan has been prepared for marketing purposes only. All descriptions, dimensions, depictions and other details in this floor plan may not be to scale and may vary to the property as built. No third party has any authority to make or give any representation or warranty in relation to the property. Your attention is drawn to the special conditions of the contract for sale.