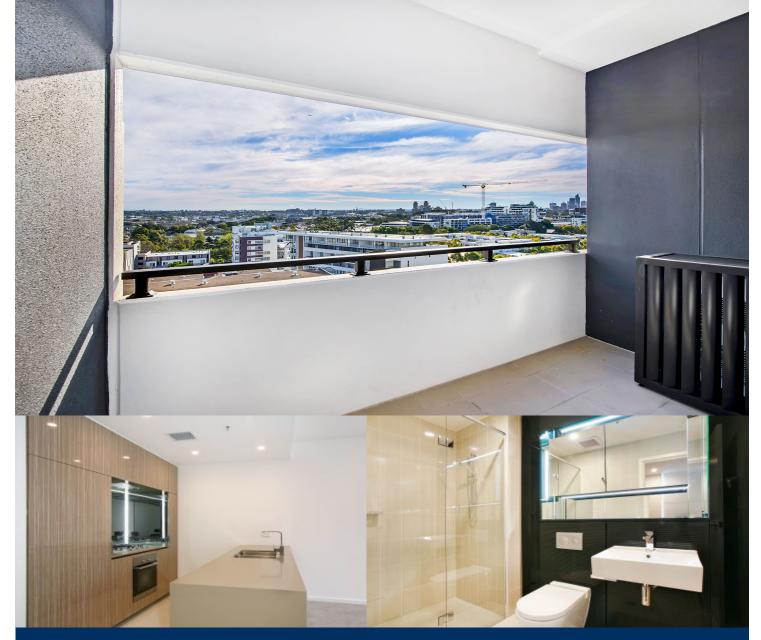

## Sarah Fowell

0437 492 129

sarah@morton.com.au

This furnished two bedroom apartment is located in the sought-after building ' Platinum'. Located in the vibrant Victoria Park precinct, just 3km from the CBD, the as new Platinum development by Payce is sophisticated urban living at its best. Platinum's five buildings surround a beautifully landscaped 1,930sqm elevated garden incorporating an alfresco dining and barbecue area, intimate pavilions for relaxing and an Asian-inspired bamboo grove.

- Furnished, on Level 12
- Air conditioning throughout
- Modern gas kitchen with stainless steel appliances and dishwasher
- Large balcony
- Two bathrooms
- Internal laundry with dryer
- Close to Green Square Station and East Village shops
- State of the art health club featuring pool, gymnasium, steam and massage rooms