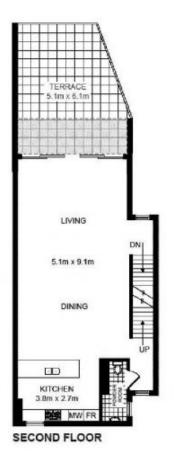

Three double bedrooms with robes

Modern open plan kitchen with gas cooking & dishwasher Combined living/dining flows to the large entertaining terrace

Wooden floorboards throughout

Two security car spaces with separate storage

Three generous outdoor areas

Experience the enviable Zetland lifestyle with the convenience of nearby East Village Shopping Centre at your doorstep, and all just a short stroll to local schools and city transport.