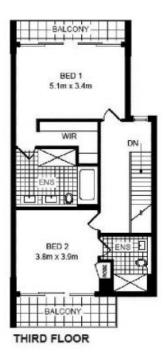

morton.

Zetland 4c Wolseley Grove

Tastefully presented, this modern townhouse over three levels is centrally located in the ever popular Victoria Park . Spacious open plan living flows seamlessly to the huge entertainer's terrace which is ideal for inner city living. The master bedroom features a huge walk-in robe and full sized ensuite. With an internal laundry and two security parking spaces, this apartment has everything your heart desires.

Three double bedrooms with robes

Modern open plan kitchen with gas cooking & dishwasher Combined living/dining flows to the large entertaining terrace

Wooden floorboards throughout

Two security car spaces with separate storage