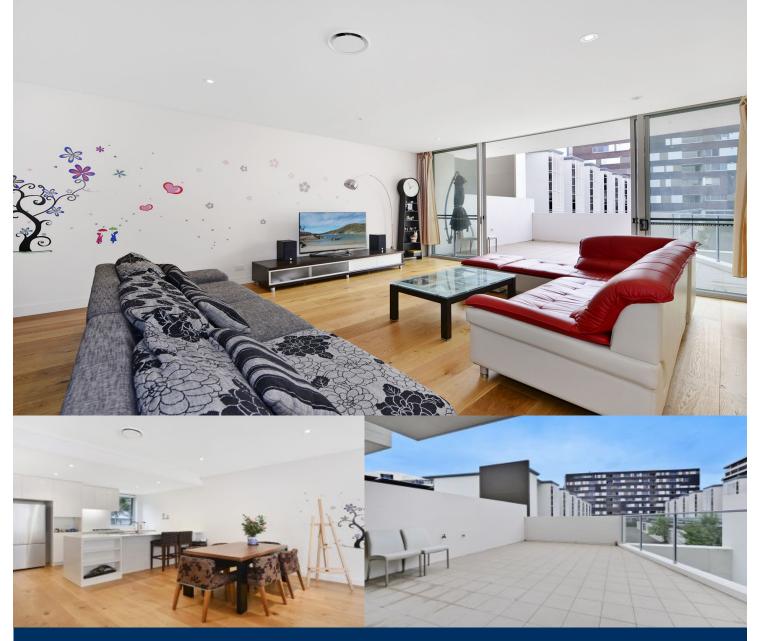

morton.

Zetland 4c Wolseley Grove

Tastefully presented, this modern townhouse over three levels is centrally located in the ever popular Victoria Park . Spacious open plan living flows seamlessly to the huge entertainer's terrace which is ideal for inner city living. The master bedroom features a huge walk-in robe and full sized ensuite. With an internal laundry and two security parking spaces, this apartment has everything your heart desires.

Three double bedrooms with robes

Modern open plan kitchen with gas cooking & dishwasher Combined living/dining flows to the large entertaining terrace

Wooden floorboards throughout

Two security car spaces with separate storage

Three generous outdoor areas

Experience the enviable Zetland lifestyle with the convenience of nearby East Village Shopping Centre at your doorstep, and all just a short stroll to local schools and city transport.