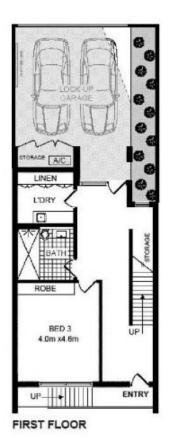

Three double bedrooms with robes

Modern open plan kitchen with gas cooking & dishwasher Combined living/dining flows to the large entertaining terrace

Wooden floorboards throughout

Two security car spaces with separate storage