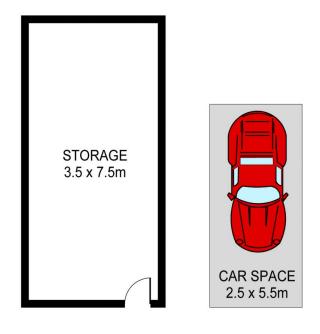

? Soaring four metre high ceilings and original features throughout

- ? Grand windows maximising light and airflow
- ? Huge colonnaded private outdoor entertaining areas
- ? Beautiful, relaxing lounge area opening onto outdoor patio
- ? Separate kitchen with high end appliances
- ? One bright bedroom with built in robe and woolen carpet
- ? Large stylish bathroom
- ? Internal laundry
- ? Open air car space
- ? Huge 27 sqm secure basement storage area