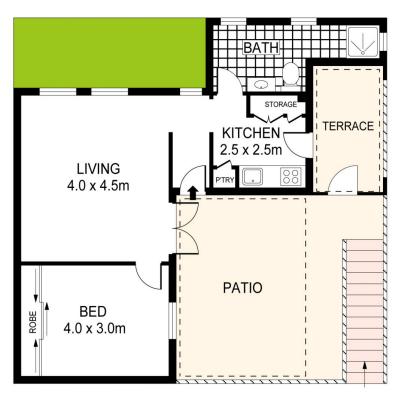

? Soaring four metre high ceilings and original features throughout

- ? Grand windows maximising light and airflow
- ? Huge colonnaded private outdoor entertaining areas
- ? Beautiful, relaxing lounge area opening onto outdoor patio
- ? Separate kitchen with high end appliances
- ? One bright bedroom with built in robe and woolen carpet
- ? Large stylish bathroom
- ? Internal laundry
- ? Open air car space
- ? Huge 27 sqm secure basement storage area