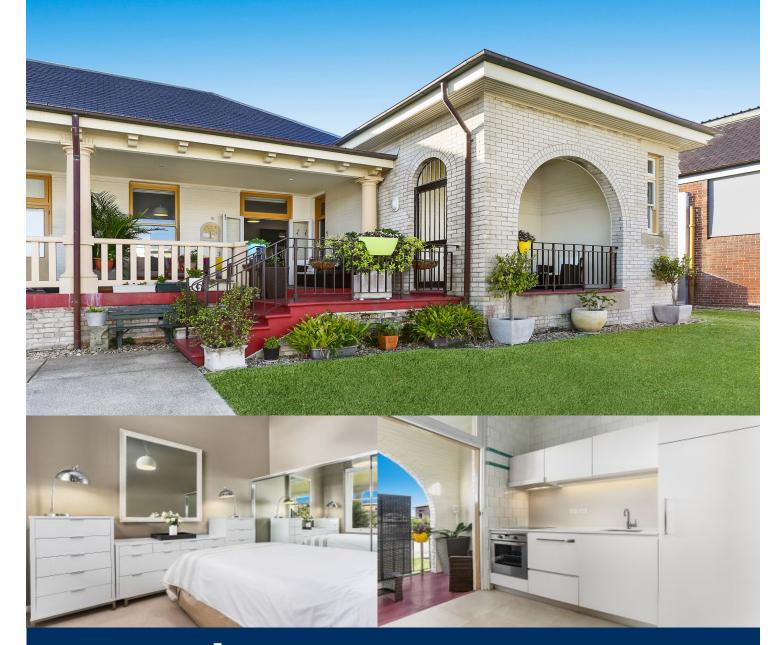

## morton.

Located just 20 minutes from the Sydney CBD and literally five minutes stroll to the sand of Little Bay Beach, the Prince Henry Hospital development comprises a unique collection of superbly restored landmark heritage buildings. This private, spacious one bedroom single storey apartment features high ceilings, grand windows and stunning colonnaded outdoor entertaining spaces.

? Soaring four metre high ceilings and original features throughout

- ? Grand windows maximising light and airflow
- ? Huge colonnaded private outdoor entertaining areas
- ? Beautiful, relaxing lounge area opening onto outdoor patio
- ? Separate kitchen with high end appliances
- ? One bright bedroom with built in robe and woolen carpet
- ? Large stylish bathroom
- ? Internal laundry
- ? Open air car space
- ? Huge 27 sqm secure basement storage area