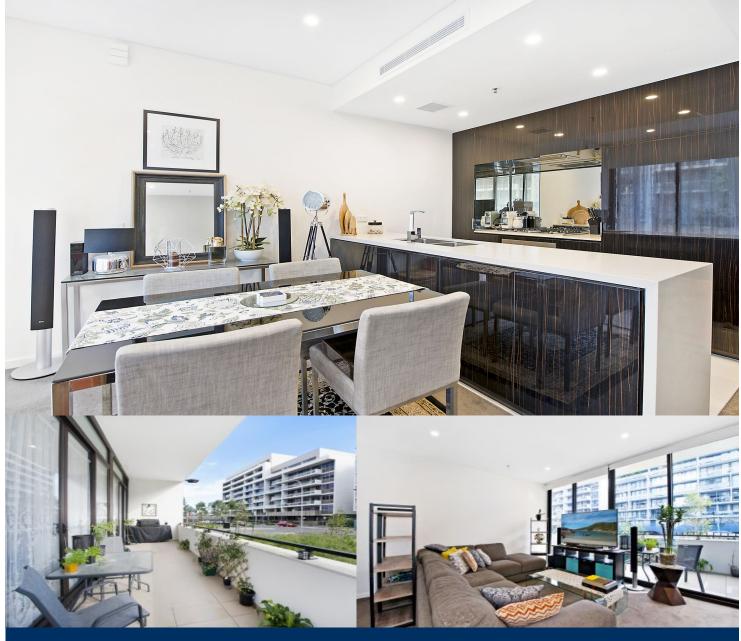

## Sarah Fowell

□ 0437 492 129

sarah@morton.com.au

Located in the vibrant Victoria Park precinct, just 3km from the CBD, the new Platinum development by Payce is sophisticated urban living at its best. Platinum's five buildings surround a beautifully landscaped 1,930sqm elevated garden incorporating an alfresco dining and barbecue area, intimate pavilions for relaxing and an Asian-inspired bamboo grove.

- State of the art health club featuring pool, gymnasium, steam and massage rooms
- Stainless steel Miele appliances
- LED lighting throughout
- Stone bench tops, mirrored splash back
- Data/TV points in living and main bedroom
- Security building, Video intercom
- Air conditioning throughout
- Unfurnished