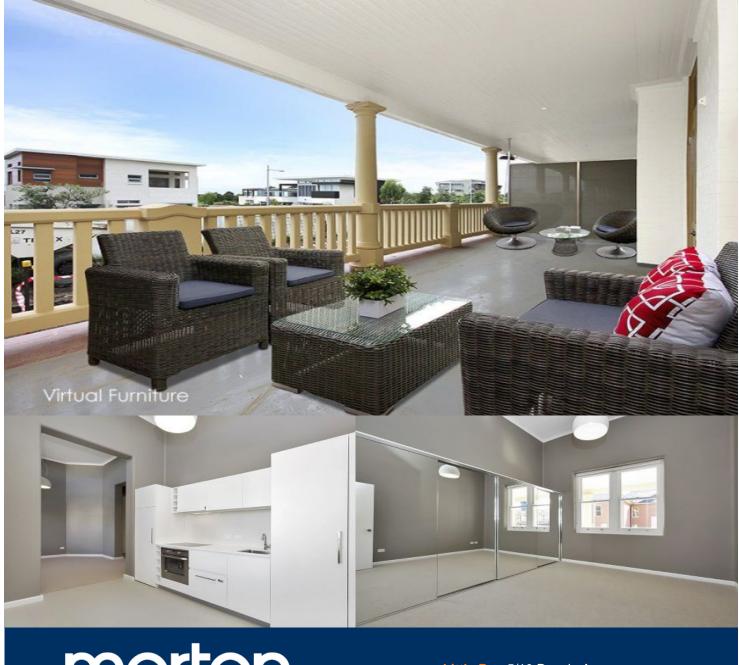

morton.

Little Bay 5/10 Darwin Avenue

2

Located just 20 minutes from the Sydney CBD and just two minutes walk from Little Bay Beach, East Village comprises a unique collection of superbly restored landmark heritage buildings. This two bedroom single storey apartment featuring high ceilings, grand windows, and huge entertaining space with corridor views of the ocean.

- Open plan living, dining and kitchen area
- Soaring four metre high ceilings and original features
- Grand windows maximise light and airflow
- Huge colonnaded private outdoor entertaining areas
- Appliances including washer/dryer, refrigerator and dishwasher
- Two bright bedrooms with built in robes and neutral woollen carpets
- Stylish bathroom, loft storage space and internal laundry
- Open air car space and huge basement storage