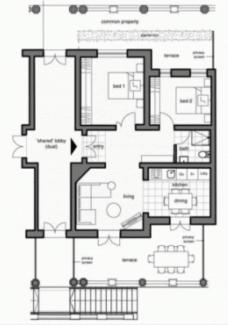

## Two Bedroom Type 2

#### EAST VILLAGE APARTMENT C07 6-16 DARWIN AVENUE PRINCE HENRY AT LITTLE BAY

68 m<sup>2</sup> 34 m<sup>2</sup> 15 m<sup>2</sup> 117 m<sup>2</sup>

Internal Area External Area Basement Storage Total

See it. Love it. Live it. 1300 88 99 79 multiplexiving.com