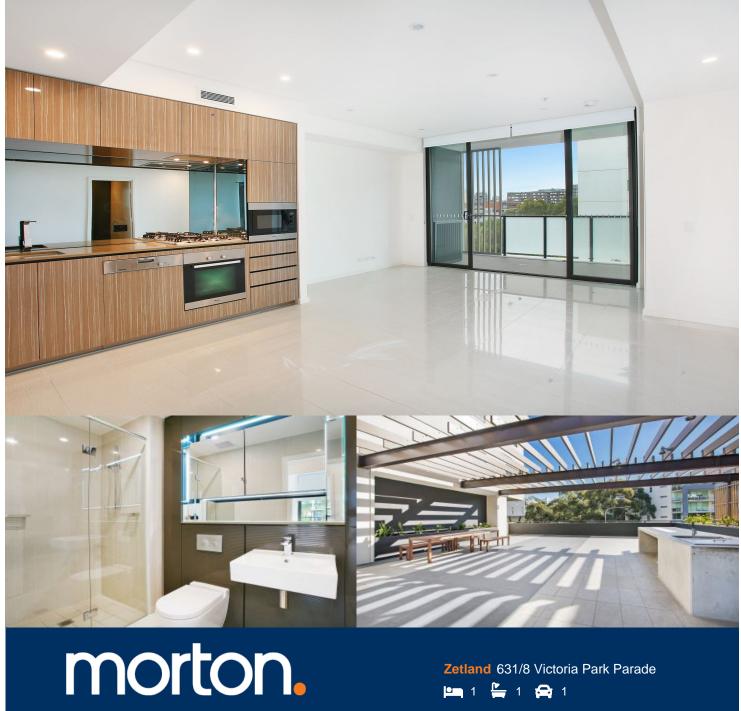

Located in the vibrant Victoria Park precinct, just 3km from the CBD, Platinum development by Payce is sophisticated urban living at its best. Platinum's five buildings surround a beautifully landscaped 1,930sqm elevated garden incorporating an alfresco dining and barbecue area, intimate pavilions for relaxing and an Asian-inspired bamboo grove.

- State of the art health club featuring pool, gymnasium, steam and massage rooms  $\,$
- Stainless steel Miele appliances
- LED lighting throughout
- Stone bench tops, mirrored splash back
- Data/TV points in living and main bedroom
- Security building, Video intercom
- Air conditioning throughout
- One car space plus one storage cage