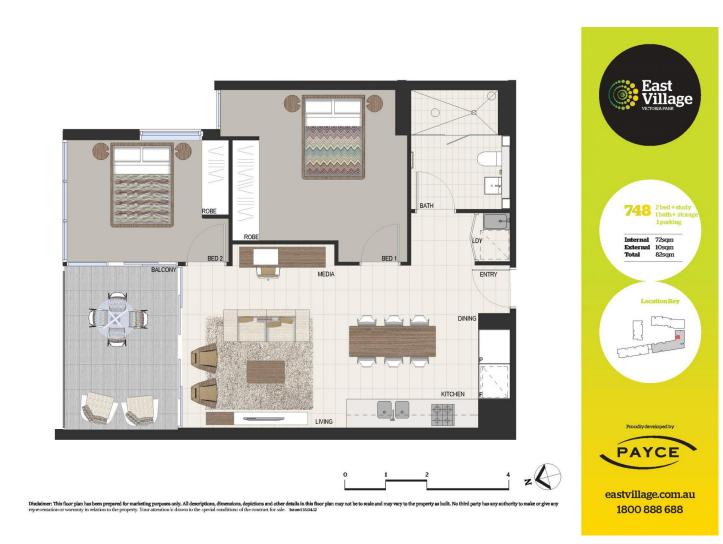

- Reverse cycle air conditioning
- Stainless steel Smeg appliances
- Soft close kitchen draws and cupboards
- Stone bench tops, mirror splash back
- LED under cupboard lighting
- Wool carpets, efficient LED down lights
- Gas bayonet to balcony for your BBQ
- Data/TV points in living and main bedroom
- Recessed mirrored cabinets in bathroom
- Security building, video intercom