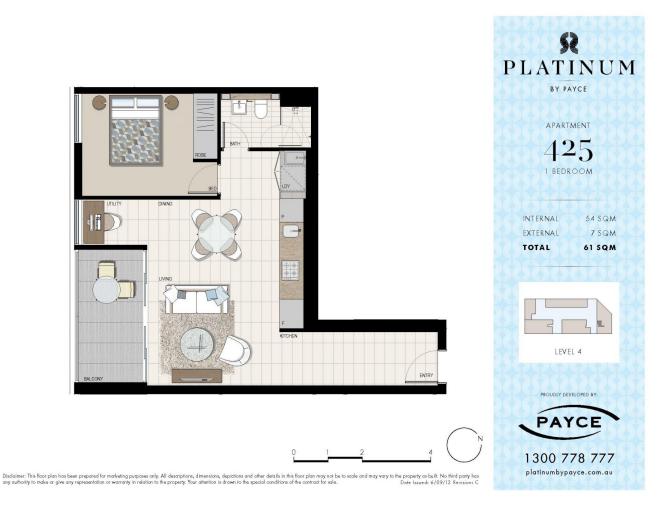

ocated in the vibrant Victoria Park precinct, just 3km from the CBD, the Platinum development by Payce is sophisticated urban living at its best. Platinum's five buildings surround a beautifully landscaped 1,930sqm elevated garden incorporating an alfresco dining and barbecue area, intimate pavilions for relaxing and an Asian-inspired bamboo grove.

- State of the art health club featuring pool, gymnasium, steam and massage rooms

- Stainless steel Miele appliances
- LED lighting throughout
- Stone bench tops, mirrored splash back
- Data/TV points in living and main bedroom
- Security building, Video intercom
- Air conditioning throughout

Zetland 425/1 Hutchinson Walk

## View

As advertised or by appointment

## Agent

Sarah Fowell

0437 492 129

─ sarah@morton.com.au

## morton.com.au