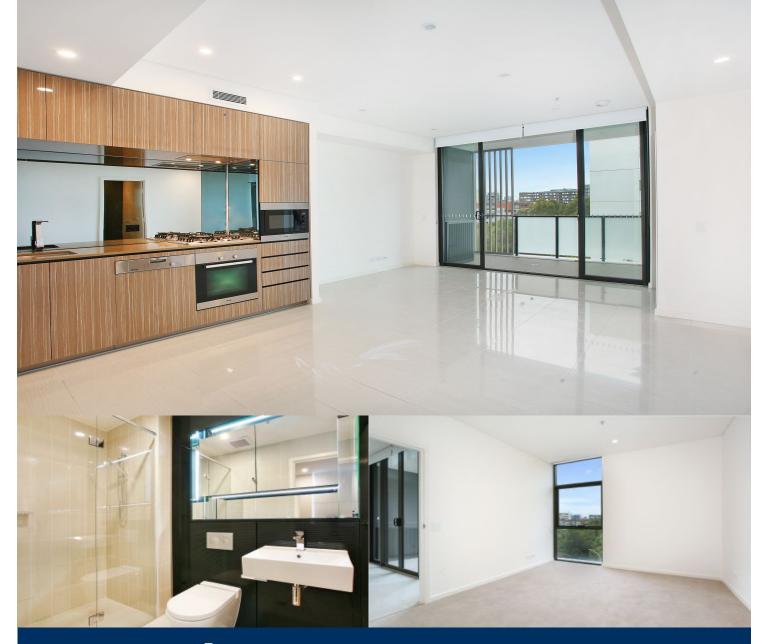

## morton.

Located in the vibrant Victoria Park precinct, just 3km from the CBD, the Platinum development by Payce is sophisticated urban living at its best. Platinum's five buildings surround a beautifully landscaped 1,930sqm elevated garden incorporating an alfresco dining and barbecue area, intimate pavilions for relaxing and an Asian-inspired bamboo grove.

- State of the art health club featuring pool, gymnasium, steam and massage rooms

- Stainless steel Miele appliances
- LED lighting throughout
- Stone bench tops, mirrored splash back
- Data/TV points in living and main bedroom
- Security building, Video intercom
- Air conditioning throughout