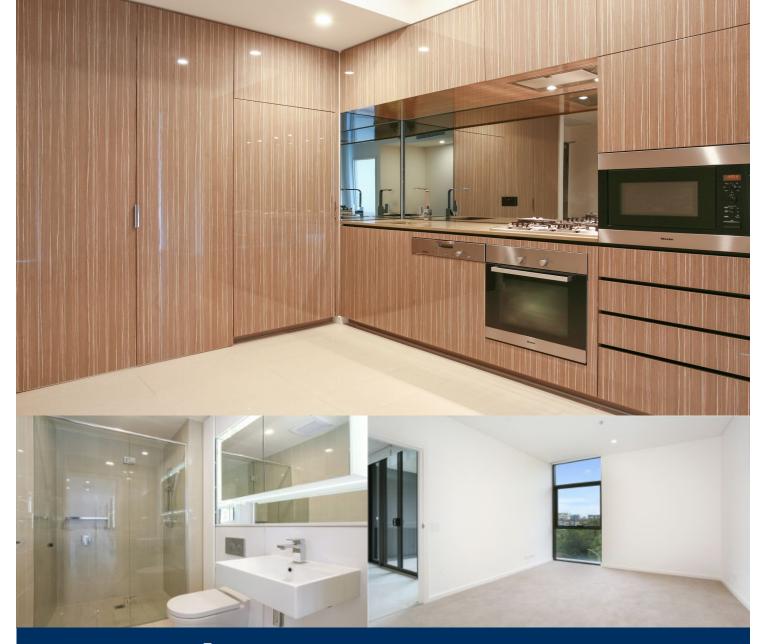

- State of the art health club featuring pool, gymnasium, steam and massage rooms

- Stainless steel Miele appliances
- LED lighting throughout
- Stone bench tops, mirrored splash back
- Data/TV points in living and main bedroom
- Security building, Video intercom
- Air conditioning throughout