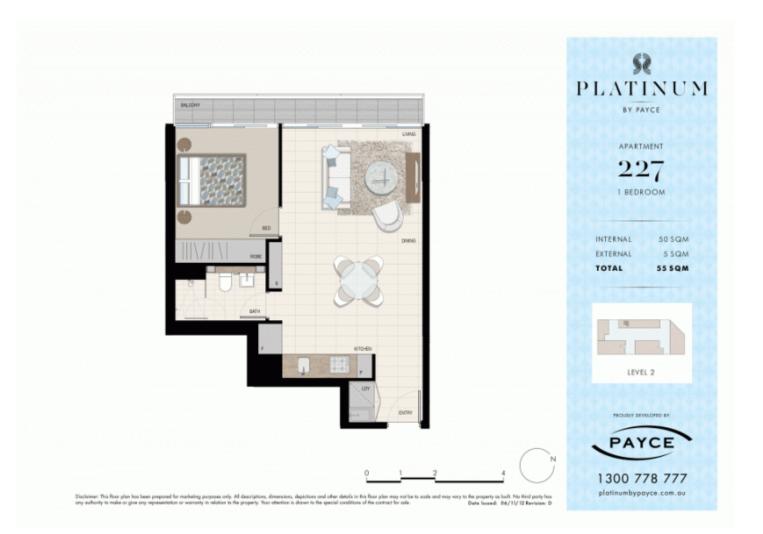

d in the vibrant Victoria Park precinct, just 3km from the CBD, the Platinum development by Payce is sophisticated urban living at its best. Platinum's five buildings surround a beautifully landscaped 1,930sqm elevated garden incorporating an alfresco dining and barbecue area, intimate pavilions for relaxing and an Asian-inspired bamboo grove.

- State of the art health club featuring pool, gymnasium, steam and massage rooms

- Stainless steel Miele appliances
- LED lighting throughout
- Stone bench tops, mirrored splash back
- Data/TV points in living and main bedroom
- Security building, Video intercom
- Air conditioning throughout

Zetland 227/8 Victoria Park Parade

## View

As advertised or by appointment

## Agent

Sarah Fowell

0437 492 129

─ sarah@morton.com.au

## morton.com.au