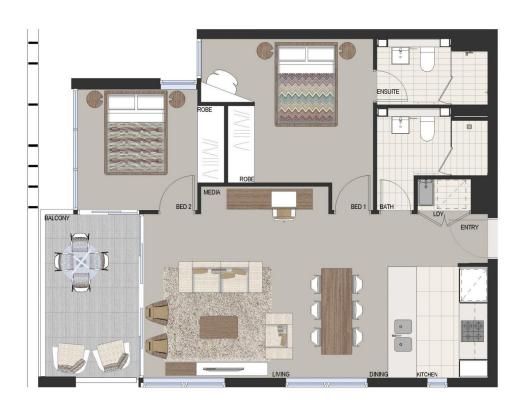

922 2 bed + study 2 bath + storag 1 parking

Internal 71sqm External 9sqm Total 80sqm

Location Ken

Proudly developed by

eastvillage.com.au 1800 888 688