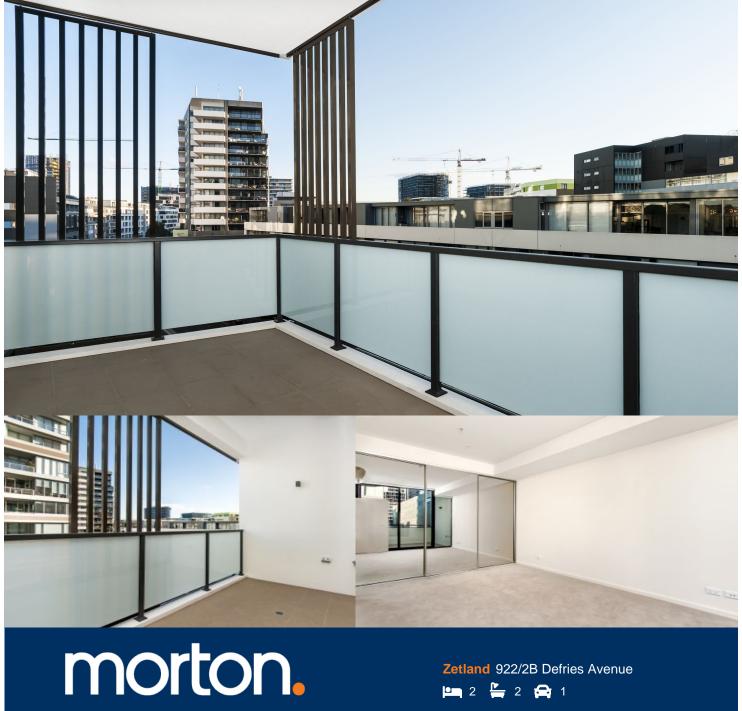

Beautiful two bedroom with storage in East Village

This spacious two bedroom apartment is above the East Village shopping centre and close to public transport. East Village offers resort-style apartment living with the largest private Sky Park in Sydney and instant access to a lively marketplace below and just 3kms to the CBD.

- Reverse cycle air conditioning
- North facing with sky garden view
- Modern gas kitchen with stainless steel appliances and dishwasher
- Large balcony, perfect for entertaining
- Internal laundry with dryer
- Build-in robe to bedroom
- One secured car space plus one storage cage
- professionals are welcomed