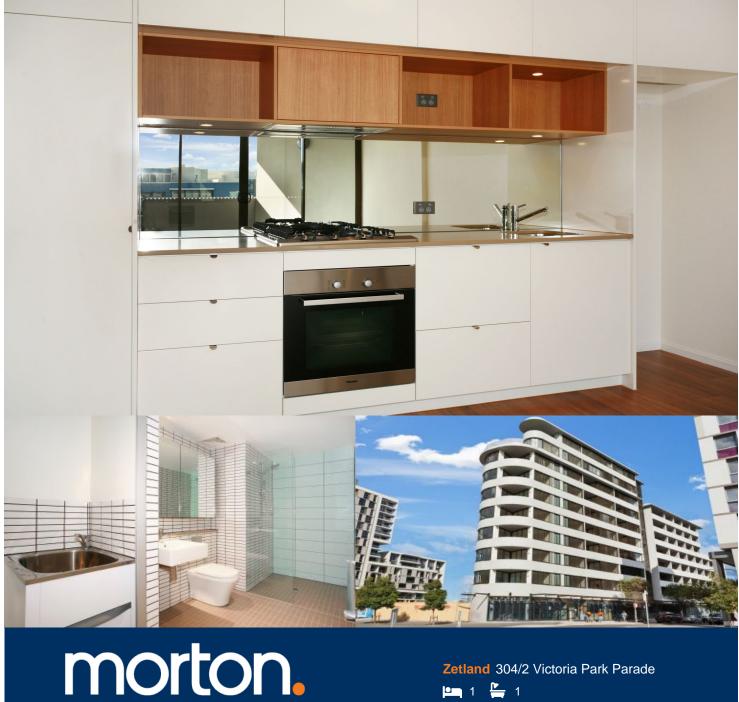

Wonderfully positioned in the bustling new precinct in Victoria Park, 'Stella' apartments will provide a new level of living. 'Stella' is superbly designed by Tzannes Associates to maximise light, open spaces and cross-flow ventilation.

- Floating timber floors throughout
- Kitchens include CaesarStone bench tops and Miele appliances
- Polyurethane finish joinery with ample storage
- Includes caged storage and video intercom
- Bathrooms with Italian fittings, and
- Feature wall tiles and mirrored storage cabinets

## Sarah Fowell

0437 492 129

sarah@morton.com.au

#604 1 BED+STUDY - LEVEL 6 81 m<sup>2</sup>

68 sqm internal + 13 sqm balcony

#304 1 BED+STUDY - LEVEL 3 81 m<sup>2</sup>

68 sgm internal + 13 sgm balcony

#104 1 BED+STUDY - LEVEL 1 81 m<sup>2</sup>