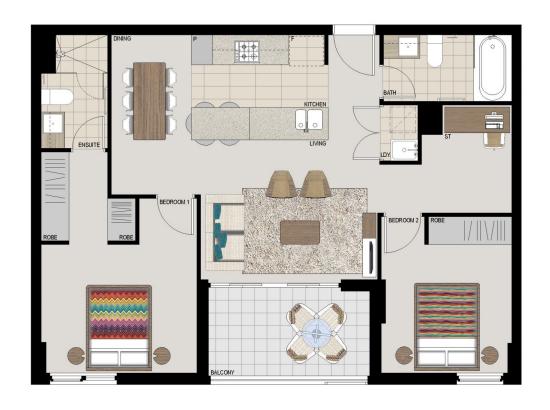

## APARTMENT 714 LOT 37 2BED + STUDY

 Internal
 76sqm

 External
 7sqm

 Total
 83sqm

## COMO

Disdainer. This floor plan has been prepared for marketing purposes only. All descriptions, dimensions, depictions and other details in this floor plan may to be to scale and may vary from the property or built. Your attention is drawn to the special conditions of the control for side of land. No flind party has any additional for the control for side of land. No flind party has any additional for purpose property unless the representation or warrowing communities.