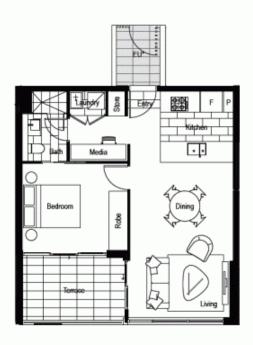

## Apt 2.09

| Bedrooms:      | 1+ Madia |
|----------------|----------|
| Bathrooms:     | 1        |
| Parking:       | 1        |
| Internal Area: | 51.eqm   |
| External Area: | 9 sgm    |
| TOTAL AREA:    | 80 sqm   |