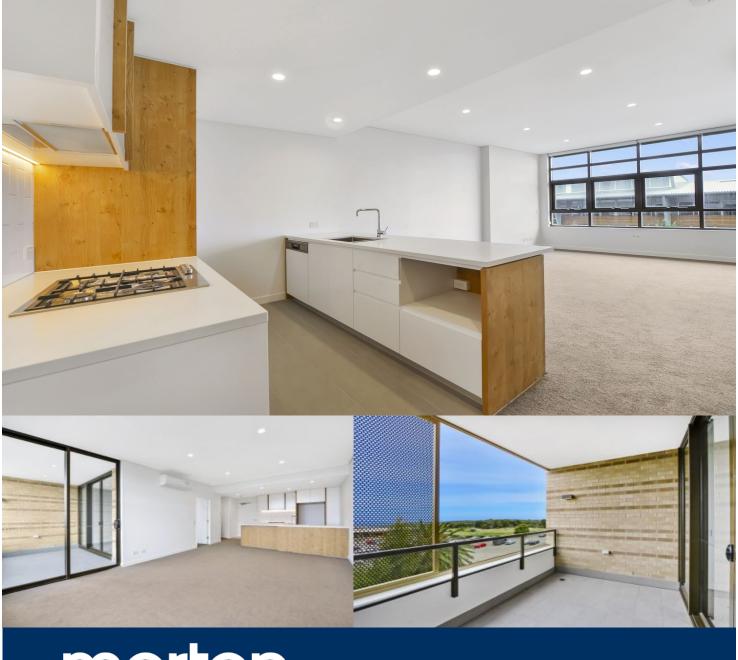

morton.

Little Bay 209/33 Harvey Street

Be one of the first to live in the brand new 'Breeze' development at Little Bay, located opposite peaceful parklands and neighbouring bushlands. Only a few minutes walk from Little Bay beach and surrounded by world class golf courses such as St. Michaels and The Coast Golf Clubs is the soon to be completed 'Breeze' buillding. The apartments offer a bright and leafy outlook, overlooking the majestic ocean views that Little Bay has to offer.

- Wool carpet in bedroom with tiled kitchen area
- Generous balcony ideal for entertaining or taking in the view
- Kitchen features stainless steel appliances and stone bench tops
- Internal laundry includes Fisher & Paykel dryer and laundry tub
- Air conditioning throughout