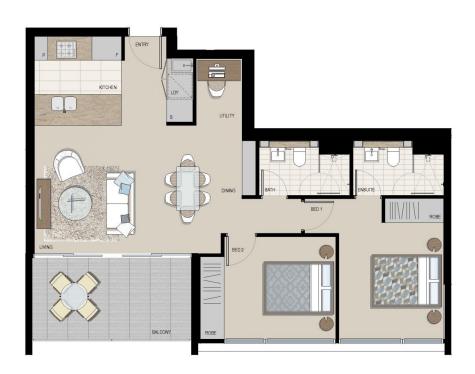

- Facing Nuffield Park
- Air conditioning throughout
- Modern gas kitchen with stainless steel appliances and dishwasher
- Large balcony
- 2 bathrooms
- Internal laundry with dryer

morton.com.au

Disclaimer: This floor plan has been prepared for marketing purposes only. All descriptions, dimensions, depictions and other details in this floor plan may not be to scale and may vary to the property as built. No third party has any authority to make or give any representation or warranty in relation to the property. Your attention is drawn to the special conditions of the contract for sale.

\*\*Date Issued: 3/10/12 Revision: D