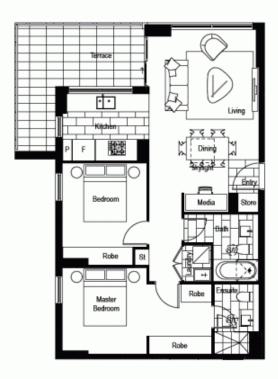

## Apt 4.07

| Bedrooms:      | 2 + Modia |
|----------------|-----------|
| Bathrooms:     | 2         |
| Parking        | 2         |
| Internal Area: | 74 sgm    |
| External Area: | 13 sqm    |
| TOTAL AREA:    | 87 som    |