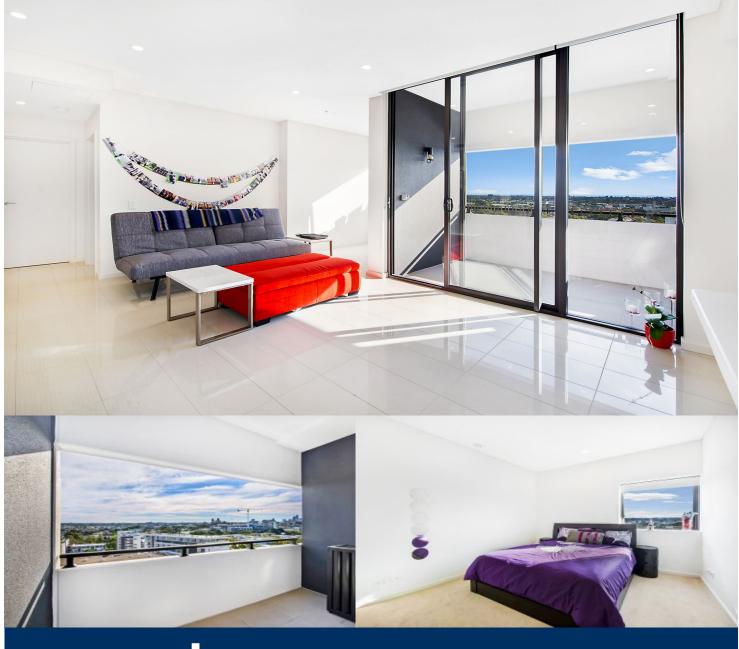

This two bedroom apartment is located in the sought-after building ' Platinum'. Located in the vibrant Victoria Park precinct, just 3km from the CBD, the as new Platinum development by Payce is sophisticated urban living at its best. Platinum's five buildings surround a beautifully landscaped 1,930sqm elevated garden incorporating an alfresco dining and barbecue area, intimate pavilions for relaxing and an Asian-inspired bamboo grove.

- Air conditioning throughout
- Modern gas kitchen with stainless steel appliances and dishwasher
- Large balcony
- 2 bathrooms
- Internal laundry with dryer
- Close to Green Square Station and East Village shops