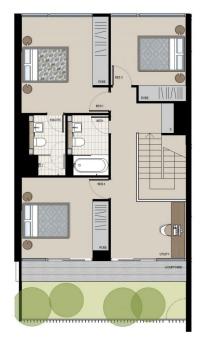

## Sarah Fowell

0437 492 129

LEVEL 1

LEVEL 2

PLATINUM BY PAYCE APARTMENT 117 3 BEDROOM 120 SQM INTERNAL EXTERNAL 36 SQM TOTAL 156 SQM LEVEL 1 + 2 PROUDLY DEVELOPED BY: PAYCE 1300 778 777 platinumbypayce.com.au

52

Disdoirner: This floor plan has been prepared for marketing purposes only. All descriptions, dimensions, depictions and other details in this floor plan may not be to scale and may vary to the property as built. No third party ho any authority to make or give any representation or warranty in relation to the property. Your attention is drawn to the special conditions of the contract for sale.