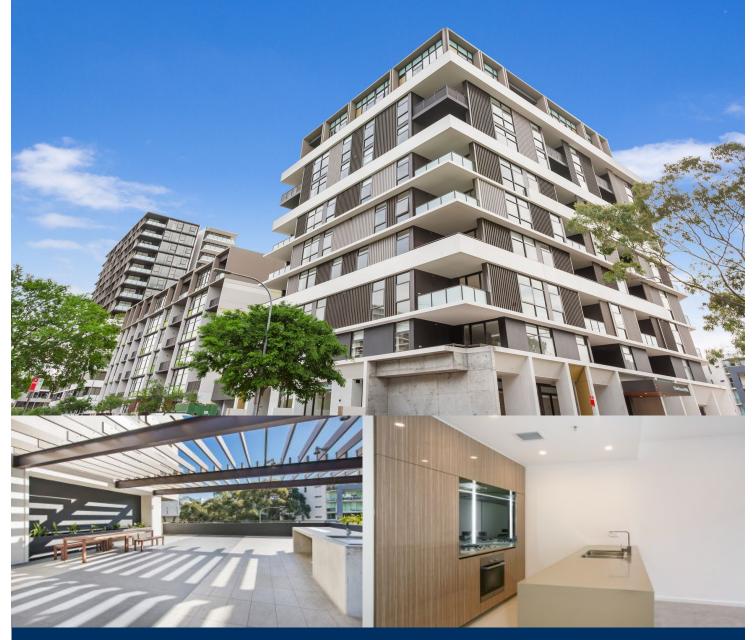

morton.

Zetland 117/8 Victoria Park Parade

To register your interest and be kept up to date with inspection times, please click Email Agent or Book an inspection directly at http://:morton.com.au/renting/rental-listings.php

This spacious split level three bedroom apartment is located in the sought-after building ' Platinum'. Located in the vibrant Victoria Park precinct, just 3km from the CBD, the as new Platinum development by Payce is sophisticated urban living at its best. Platinum's five buildings surround a beautifully landscaped 1,930sqm elevated garden incorporating an alfresco dining and barbecue area, intimate pavilions for relaxing and an Asian-inspired bamboo grove.

- Air conditioning throughout
- Modern gas kitchen with stainless steel appliances and dishwasher
- Large balcony with separate courtyard
- 2.5 bathrooms
- Internal laundry with dryer
- Close to Green Square Station and East Village shops