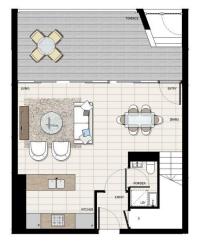

## Sarah Fowell

0437 492 129

LEVEL 1

LEVEL 2

PLATINUM BY PAYCE APARTMENT 117 3 BEDROOM 120 SQM INTERNAL EXTERNAL 36 SQM TOTAL 156 SQM LEVEL 1 + 2 PROUDLY DEVELOPED BY: PAYCE 1300 778 777 platinumbypayce.com.au

52

Disdoirner: This floor plan has been prepared for marketing purposes only. All descriptions, dimensions, depictions and other details in this floor plan may not be to scale and may vary to the property as built. No third party ho any authority to make or give any representation or warranty in relation to the property. Your attention is drawn to the special conditions of the contract for sale.