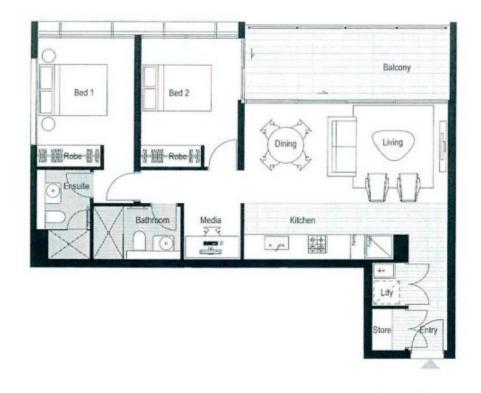

This boutique style apartment encompasses everything that inner city living has to offer. Located only 4km from the CBD and a short walk to Green Square Train Station.

- Spacious bedrooms with mirrored built-in wardrobes
- Light filled living/dining areas, high quality finishes
- Generous balcony off the lounge and bedroom
- Gourmet gas kitchen with Caesar Stone bench and SMEG appliances
- Deluxe modern bathroom with floor to ceiling glass
- Internal laundry with dryer, ensuite in main bedroom
- Good sized study area, NBN internet ready
- Ducted air conditioning, video intercom
- Secure parking space with lift access, 2sqm storage cage
- 1200sqm landscaped podium area

## 2 BEDROOM Apt. A 05.01

Internal Area: 76sqm External Area: 13sqm Total Area: 89sqm

Level 05

Rev\_D Date: 09.05.12

OTTO LBERY

26-56 Rothschild Avenue Rosebery