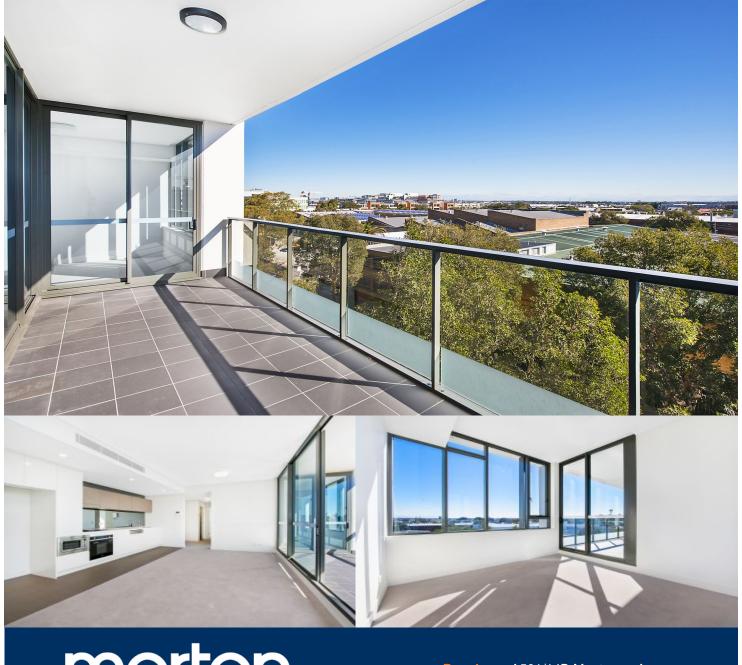

morton.

Rosebery A501/14B Mentmore Avenue

This boutique style apartment encompasses everything that inner city living has to offer. Located only 4km from the CBD and a short walk to Green Square Train Station.

- Spacious bedrooms with mirrored built-in wardrobes
- Light filled living/dining areas, high quality finishes
- Generous balcony off the lounge and bedroom
- Gourmet gas kitchen with Caesar Stone bench and SMEG appliances
- Deluxe modern bathroom with floor to ceiling glass
- Internal laundry with dryer, ensuite in main bedroom
- Good sized study area, NBN internet ready
- Ducted air conditioning, video intercom
- Secure parking space with lift access, 2sqm storage cage
- 1200sqm landscaped podium area