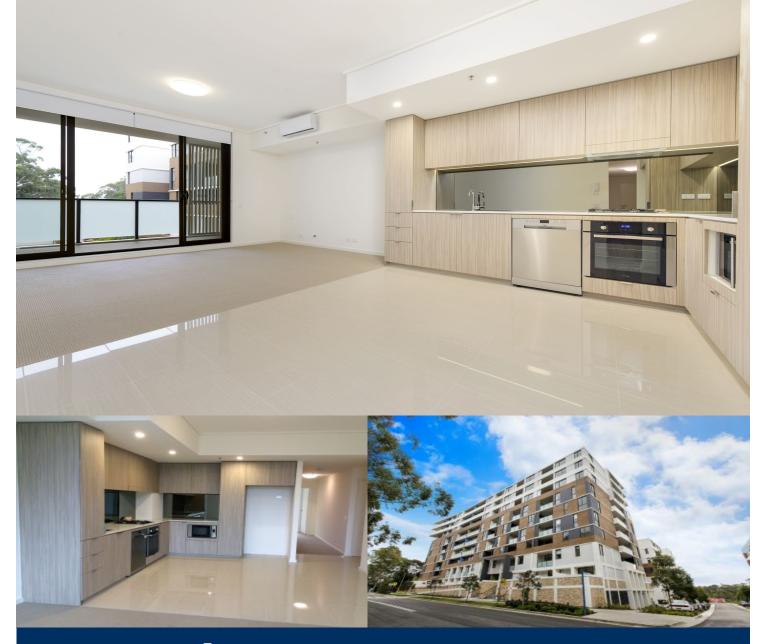

# morton.

Located in the new urban hub of Washington Park, Como offers lifestyle apartment living within the masterplanned community. Easy access to the M5 and only 20kms to the CBD.

- Open plan carpeted living area with roller blinds, leading on to the south facing balcony

- Master bedroom carpeted with built-in wardrobes, block out roller blinds and north facing private balcony

- Carpeted study room and seperate internal laundry with dryer at entrance

- Fujitsu split system reverse cycle air conditioning, NBN ready for you to connect an internet service provider account

- Kitchen with stone benchtops, tiling, mirrored splashbacks, Omega stainless steel kitchen appliances with gas stove and microwave included

- Efficient LED under cupboard strip light and downlights

- Stylish bathroom with shower head rose, entrance adjacent to the bedroom

- Security building with security intercom phone and secure