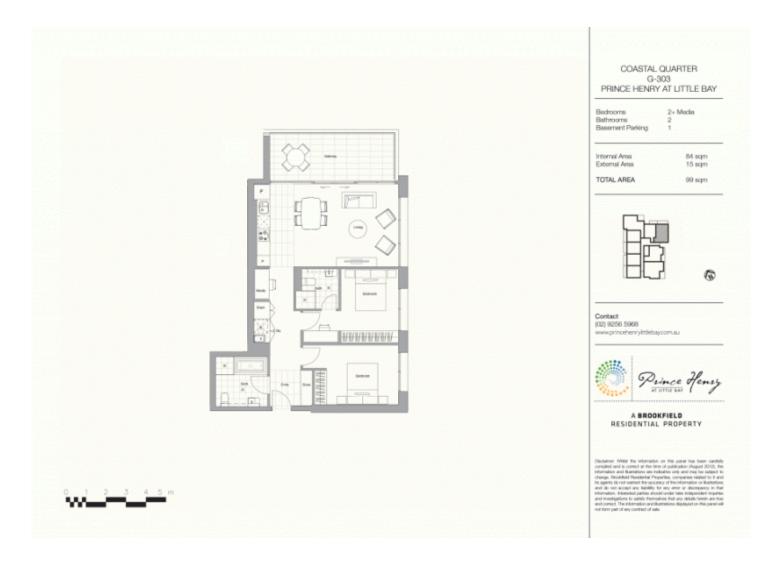

bedroom apartment is located in the transformed Prince Henry redevelopment at Little Bay, located opposite peaceful parklands and neighboring bushlands. Only a few minutes walk from Little Bay beach is the Greenview Building, the newest addition to Coastal Quarter. Boasting park views and an abundance of natural light, this flowing open plan apartment is equipped with top of the line fittings and inclusions.

- Wool carpet in bedroom

- Generous balcony ideal for entertaining or taking in the view

- Kitchen features stainless steel appliances and stone bench tops

- Internal laundry includes Fisher & Paykel dryer and laundry

Little Bay 303/26 Harvey Street P→ 2 🚔 2 😭 1

## View

As advertised or by appointment

## Agent

## Sarah Fowell

0437 492 129

sarah@morton.com.au

morton.com.au