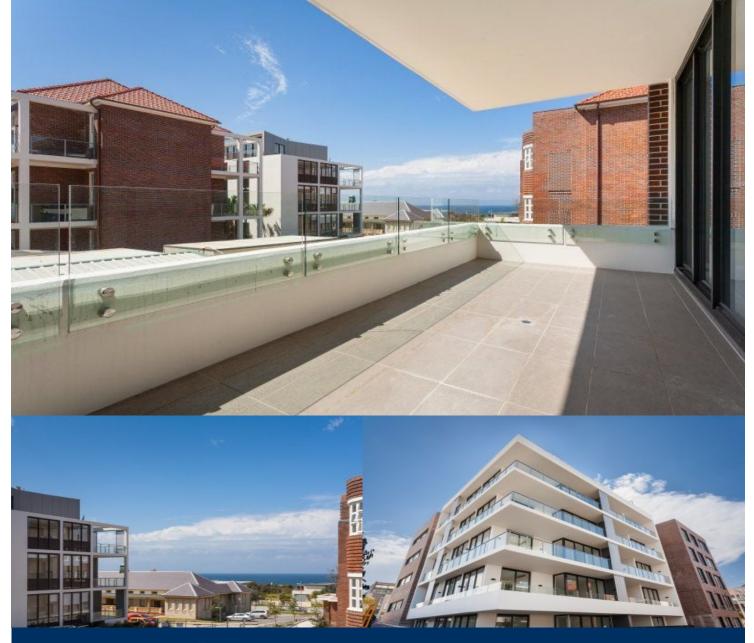

## morton.

To register your interest and be kept up to date with inspections times, please click "Email Agent" or book an inspection directly at http://morton.com.au/renting/rental-listings.php

This two bedroom apartment is located in the transformed Prince Henry redevelopment at Little Bay, located opposite peaceful parklands and neighboring bushlands. Only a few minutes walk from Little Bay beach is the Greenview Building, the newest addition to Coastal Quarter. Boasting park views and an abundance of natural light, this flowing open plan apartment is equipped with top of the line fittings and inclusions.

- Wool carpet in bedroom

- Generous balcony ideal for entertaining or taking in the view

- Kitchen features stainless steel appliances and stone bench tops

- Internal laundry includes Fisher & Paykel dryer and laundry