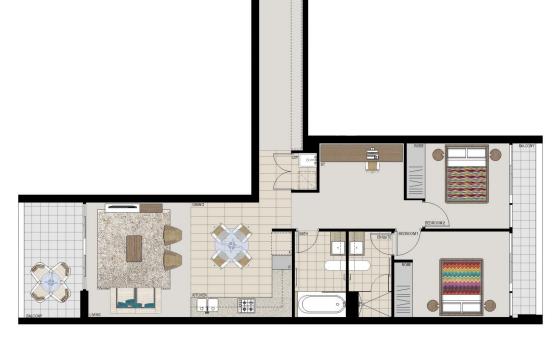

#### **APARTMENT 715** LOT 36 2BED + STUDY

Internal External Total

87sqm 13sqm 100sqm