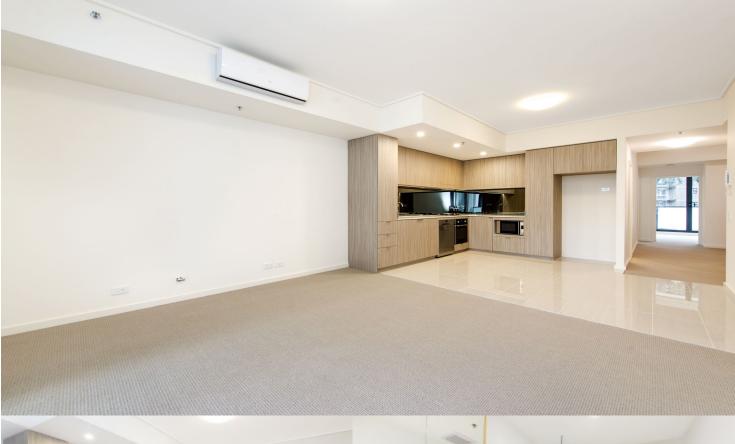

## APARTMENT FEATURES

- Superb tree-lined district views
- Separate study area, huge floor plan
- Reverse cycle air conditioning
- Stainless steel kitchen appliances
- Stone bench tops, mirror splash backs
- LED under cupboard lighting
- Wool carpets, efficient LED down lights
- Data/TV points in living and main bedroom
- Recessed mirrored cabinets in bathroom
- Security building, security intercom