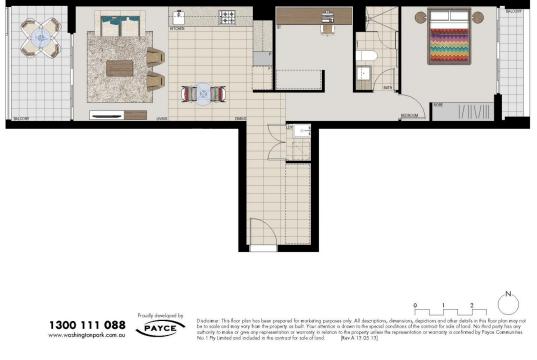

## APARTMENT FEATURES

- Superb tree-lined district views
- Separate study area, huge floor plan
- Reverse cycle air conditioning
- Stainless steel kitchen appliances
- Stone bench tops, mirror splash backs
- LED under cupboard lighting
- Wool carpets, efficient LED down lights
- Data/TV points in living and main bedroom
- Recessed mirrored cabinets in bathroom
- Security building, security intercom

## Agent

Sarah Fowell

- 0437 492 129
- \_\_\_\_ sarah@morton.com.au

morton.com.au

Internal External **Total**  68sqm 11sqm **79sqm** 