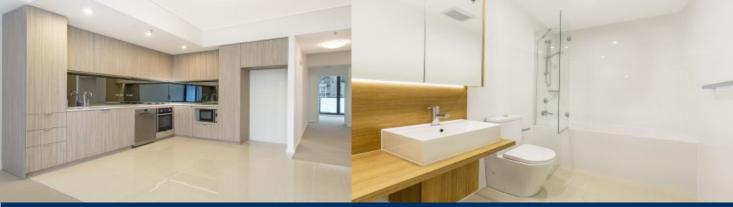

## APARTMENT FEATURES

- Superb tree-lined district views
- Separate study area, huge floor plan
- Reverse cycle air conditioning
- Stainless steel kitchen appliances
- Stone bench tops, mirror splash backs
- LED under cupboard lighting
- Wool carpets, efficient LED down lights
- Data/TV points in living and main bedroom
- Recessed mirrored cabinets in bathroom
- Security building, security intercom