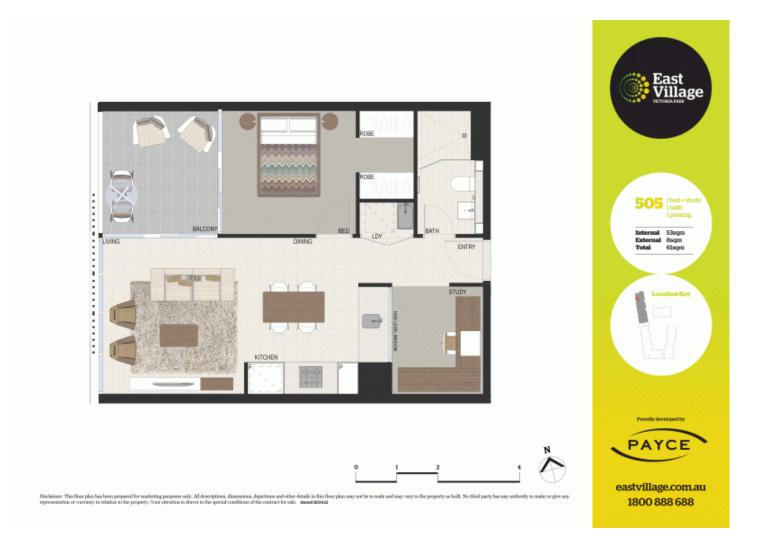

on directly at http://morton.com.au/renting/rental-listings.php

Located in the hub of Victoria Park, East Village offers resort-style apartment living with the largest private Sky Park in Sydney and instant access to a lively marketplace below and just 3kms to the CBD.

- Reverse cycle air conditioning
- Stainless steel Smeg appliances
- Soft close kitchen draws and cupboards
- Stone bench tops, mirror splash back
- LED under cupboard lighting
- Wool carpets, efficient LED down lights
- Gas bayonet to balcony for your BBQ
- Data/TV points in living and main bedroom
- Recessed mirrored cabinets in bathroom
- Security building, video intercom

Zetland 505/2 Defries Avenue

## View

As advertised or by appointment

## Agent

## Sarah Fowell

0437 492 129

sarah@morton.com.au

morton.com.au