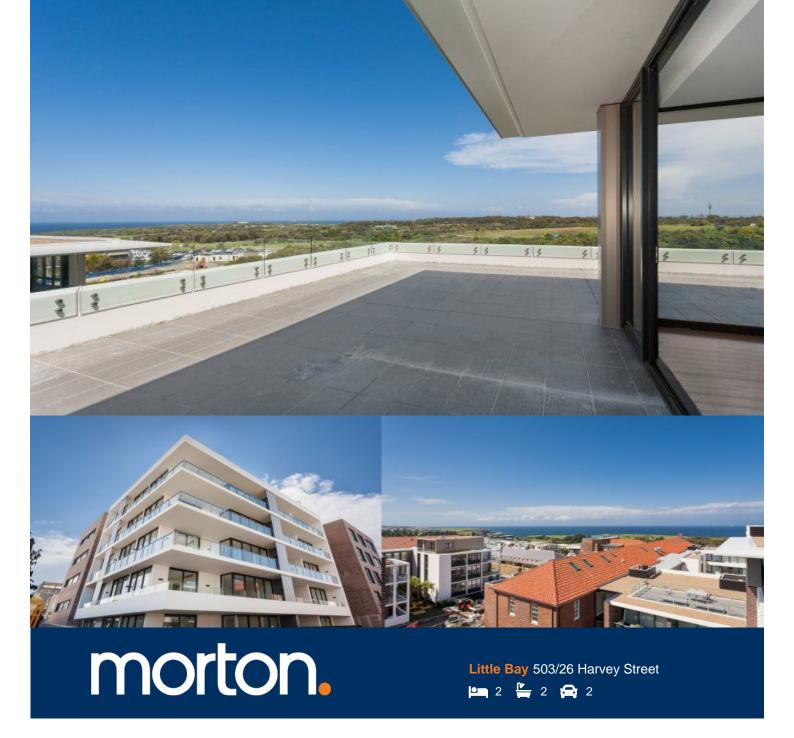

To register your interest and be kept up to date with inspections times, please click "Email Agent" or book an inspection directly at http://morton.com.au/renting/rental-listings.php

This enalrged two bedroom penthouse is the benchmark for beachside living. Perched above picturesque Little Bay with views spanning 270 degrees, it is something to behold.

- Entertainers balcony
- Timber flooring throughout entertaining areas
- Wool carpet in bedroom
- Ducted air conditioning throughout
- Kitchen features stainless steel Miele appliances and stone bench tops
- Internal laundry includes Fisher & Paykel dryer and laundry tub

# COASTAL QUARTER G-503 PRINCE HENRY AT LITTLE BAY

2 + Study 2 2 Bedrooms Bathrooms Basement Parking

Internal Area External Area

TOTAL AREA 214 sqm