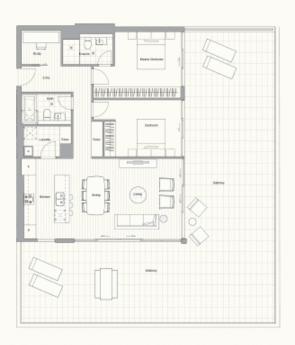

# COASTAL QUARTER G-503 PRINCE HENRY AT LITTLE BAY

2 + Study 2 2 Bedrooms Bathrooms Basement Parking

Internal Area External Area

TOTAL AREA 214 sqm