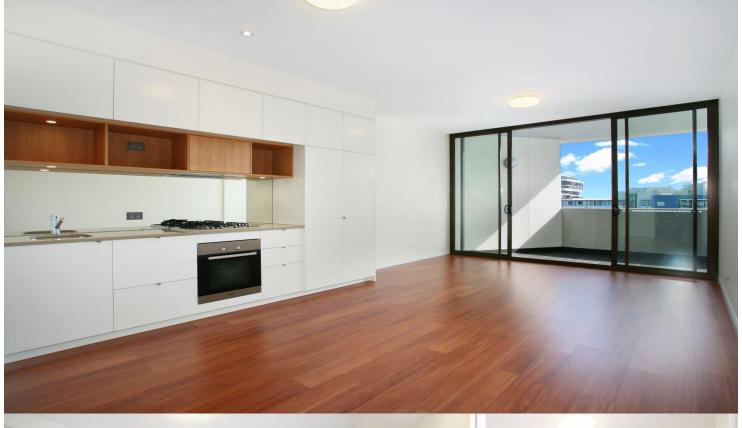

Wonderfully positioned in the bustling new precinct in Victoria Park, the 'Stella' apartments provide a new level of living. 'Stella' is superbly designed by Tzannes Associates to maximise light, open spaces and cross-flow ventilation.

- Floating timber floors throughout
- New Dryer plus washing machine
- Kitchens include CaesarStone bench tops and Miele appliances
- Polyurethane finish joinery with ample storage
- Bathrooms with Italian fittings, and
- Feature wall tiles and mirrored storage cabinets
- Includes caged storage and video intercom