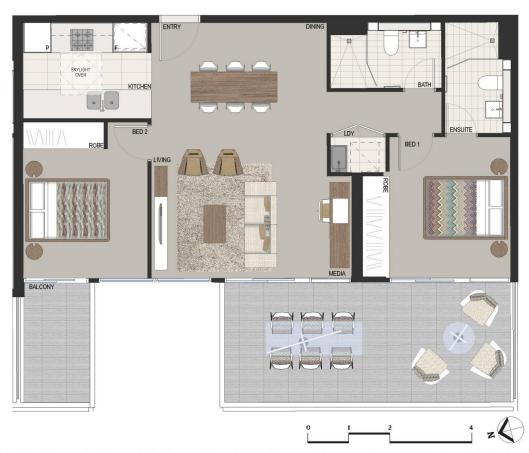

Discidimer: This floor plan has been prepared for marketing purposes only. All descriptions, dimensions, dejections and other details in this floor plan may not be to scale and may vary to the property as built. No third party has any authority to make or give any representation or warranty in relation to the property. Your attention is drawn to the special conditions of the construct or all-

Internal 72sqm External 24sqm Total 96sqm

LocationKev

Proudly developed by

eastvillage.com.au 1800 888 688