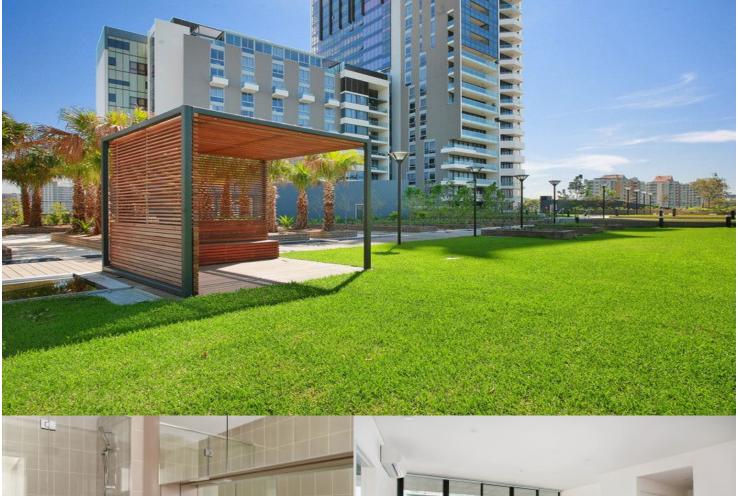

This spacious two bedroom apartment with 2 balconies is above the East Village shopping centre and close to public transport. East Village offers resort-style apartment living with the largest private Sky Park in Sydney and instant access to a lively marketplace below and just 3kms to the CBD.

- Reverse cycle air conditioning
- Modern gas kitchen with stainless steel appliances and dishwasher
- Large balcony, perfect for entertaining
- Internal laundry with dryer
- Build-in robe to bedroom
- 1 secured car space plus 1 storage cage