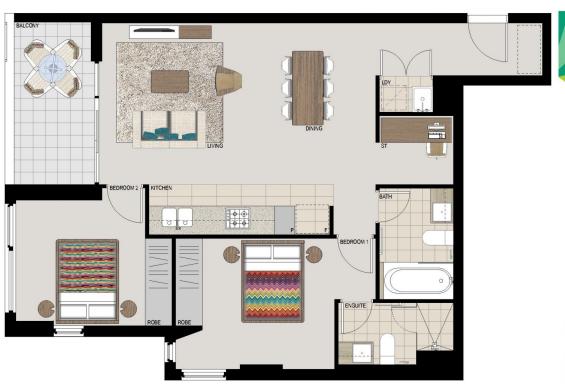

morton.com.au

 Internal
 78sqm

 External
 7sqm

 Total
 85sqm

## COMO

Disdoimer: This floor plan has been prepared for marketing purposes only. All descriptions, dimensions, depictions and other details in this floor plan may in be to scale and may very thom the property on built. Your attention is drown to the special conditions of the contract for side of fland. No third pury has any to the contract of the property of the contract for side of flands. No. 18, 17, 13, 26, 13, 13.