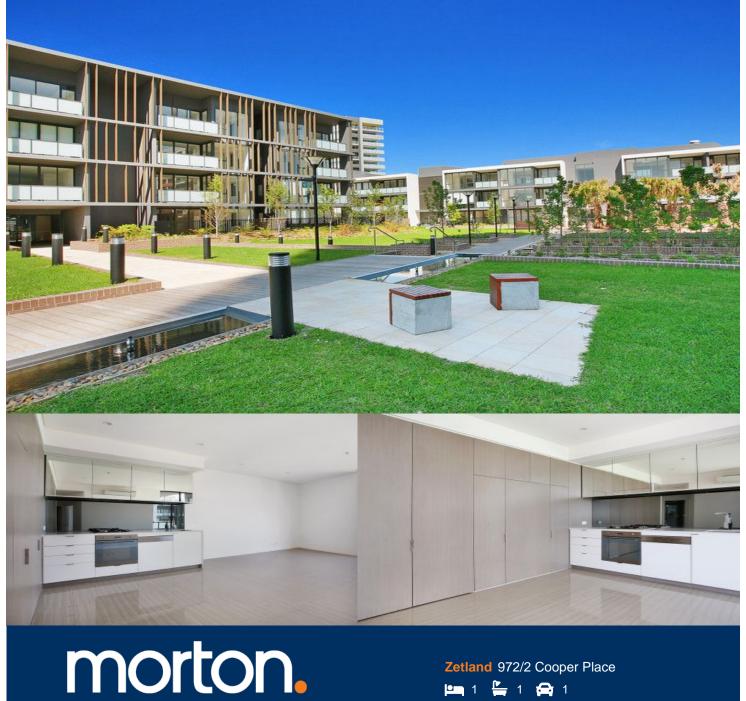

To register your interest and be kept up to date with inspections times, please click "Email Agent" or book an inspection http://morton.com.au/renting/rental-listings.php

Located on level 9, this spacious one bedroom apartment is above the East Village shopping centre and close to public transport.

- Reverse cycle air conditioning
- Modern gas kitchen with stainless steel appliances and dishwasher
- Large balcony
- Internal laundry with dryer
- Build-in robe to bedroom
- 1 secured car space with storage

Zetland 972/2 Cooper Place

As advertised or by appointment