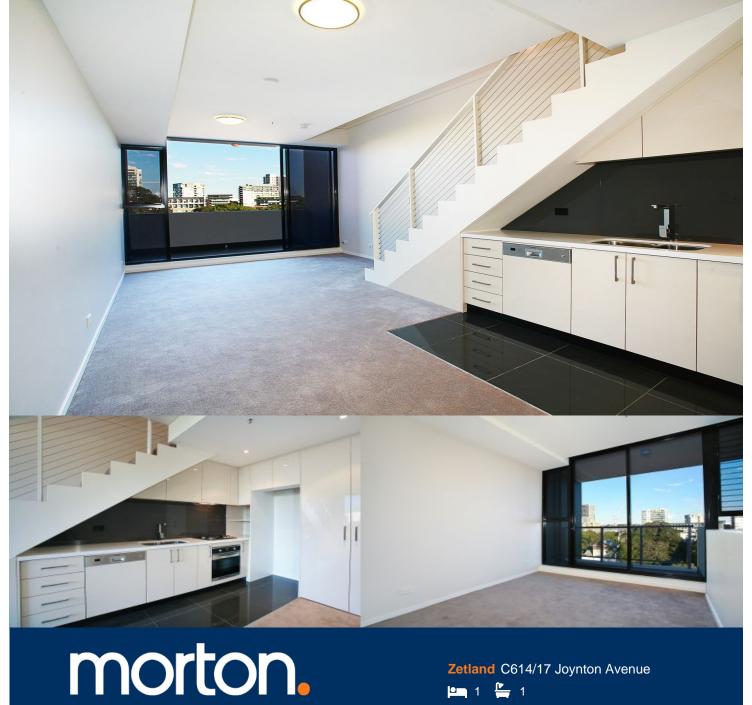

Located in near new 'Emerald Park' apartments, this contemporary split-level one bedroom plus study apartment offers spacious living area downstairs and sun drenched bedroom upstairs which make the most of the picture perfect view.

- Integrated modern kitchen with stainless steel appliances
- Dishwasher, oven and gas cooking
- Built-in wardrobe in the bedroom, separate study area
- Luxury bathroom with floor to ceiling tiles
- Polyurethane finish joinery with ample storage
- Balconies from lounge and bedroom with views