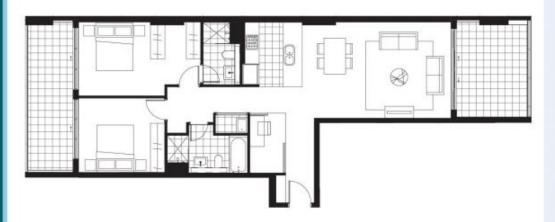

## Morton RE

rentals@morton.com.au

2 bedroom + study

Apartment\_ Price\_\_\_\_

. . . . .

Internal Area: 15km²
External Area: 25cm²

1800 202 784

## shepherdsbay.com.au

Beckminn The Legard plan six produced per to monitoristic and the production of the production of the production of the substituted have provided in our grantening. Changes were plus made during contravation and elimentone and exists are approximated to a substitute of the substitute and harden our substitute and the substitute of the substitute and harden our substitute of furnitors and fortifoliogic density and to status to be influently and proteins or gloring material. To exercise power and the subtion of the substitute of the substitute of the substitute of the of inclusions. Excitation for succession are all adjusted. The fort of inclusions, Excitation for success are an adjusted. The