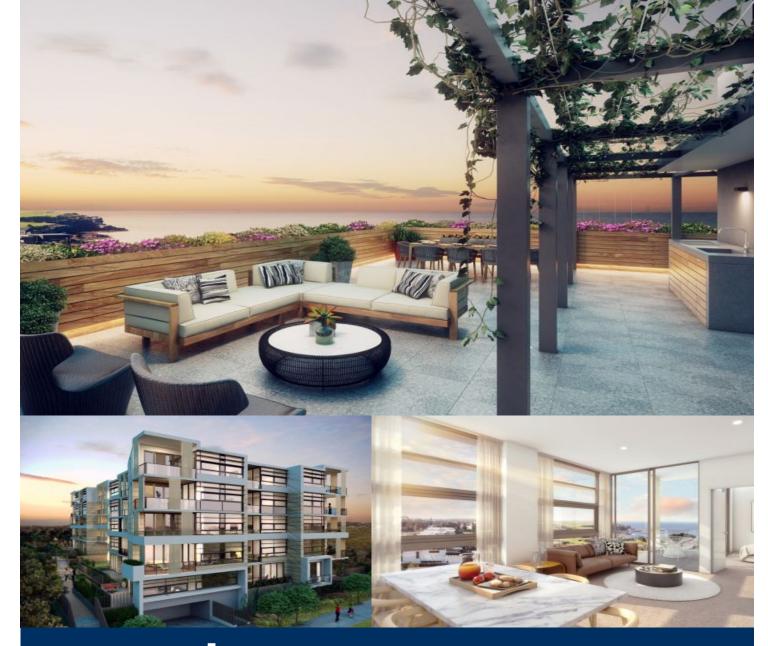

morton.

Little Bay 2/33 Harvey Street

'Breeze', Little Bay is a boutique building of just five storeys with a classic contemporary feel. Located opposite peaceful parklands, neighboring bushlands and local golf courses it is only a few minutes walk from Little Bay Beach. Boasting both leafy views and an abundance of natural light these apartments are equipped with top of the line fittings and inclusions.

- Kitchen features stainless steel appliances and stone bench tops
- Large balconies provide ample room for alfresco entertaining
- Wool carpet in bedroom and dining areas, tiles in kitchen
- Internal laundry includes Fisher & Paykel dryer and laundry tub
- Secure basement parking and convenient lift access
- Courtyard apartments enjoy private entertaining areas
- Pet friendly development