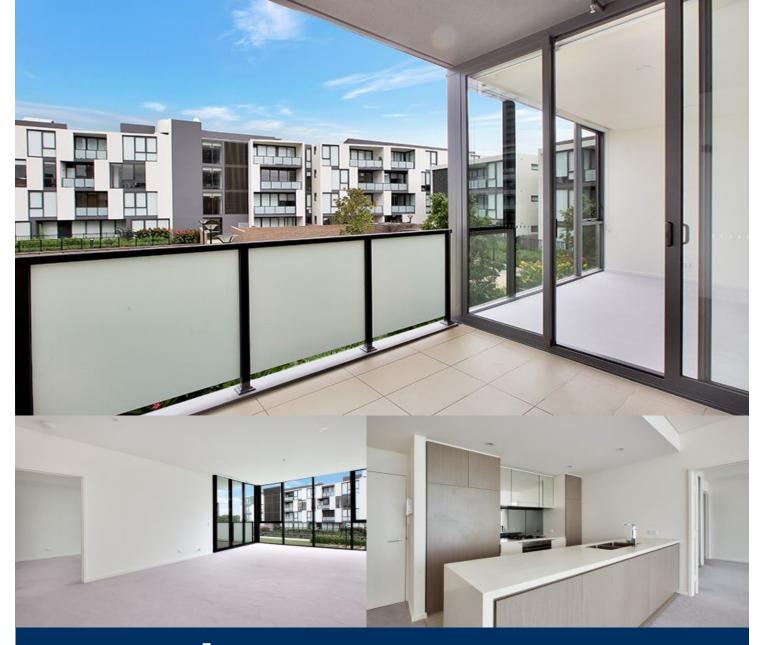

Located in the hub of Victoria Park, East Village offers resort-style apartment living with the largest private Sky Park in Sydney and instant access to a lively marketplace below and just 3kms to the CBD.

## Features:

- Reverse cycle air conditioning
- Stainless steel Smeg appliances
- Soft close kitchen draws and cupboards
- Stone bench tops, mirror splash back
- LED under cupboard lighting
- Wool carpets, efficient LED down lights