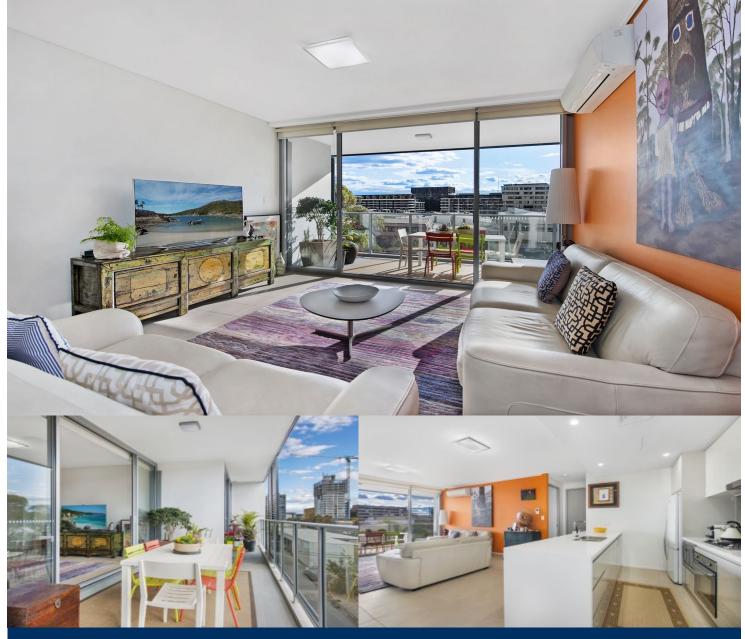

## Sarah Fowell

0437 492 129

new ORE development is eye-catching design with urban living at its best. Stylish eight level residential building maximises natural light and space for sophisticated living.

Located in the heart of Waterloo, just 3km from the CBD, the

- Fantastic layout with over-sized balcony stretching over the lounge room and two bedrooms
- Generous size open plan living and dining area
- Stainless steel Smeg appliances and gas cook top with Wok burners
- Caesar stone bench top, charcoal glass splash backs
- Main Bathroom and ensuite with modern luxurious square lined Bath & Walk-in Shower
- Stunning tiles throughout living spaces and wool carpets in bedrooms
- Security Intercom Access
- Split system reversed cycle air conditioning units throughout
- Secure underground car space