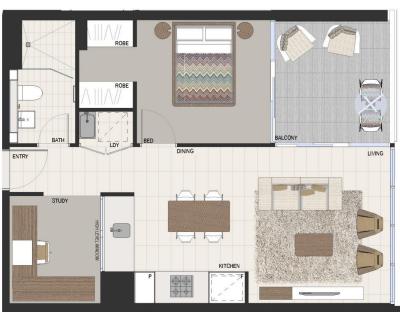

- Good sized study room with sliding door
- Walk in robe in bedroom
- Reverse cycle air conditioning
- Stainless steel Smeg appliances
- Soft close kitchen draws and cupboards
- Stone bench tops, mirror splash back
- LED under cupboard lighting
- Wool carpets, efficient LED down lights
- Gas bayonet to balcony for your BBQ
- Data/TV points in living and main bedroom